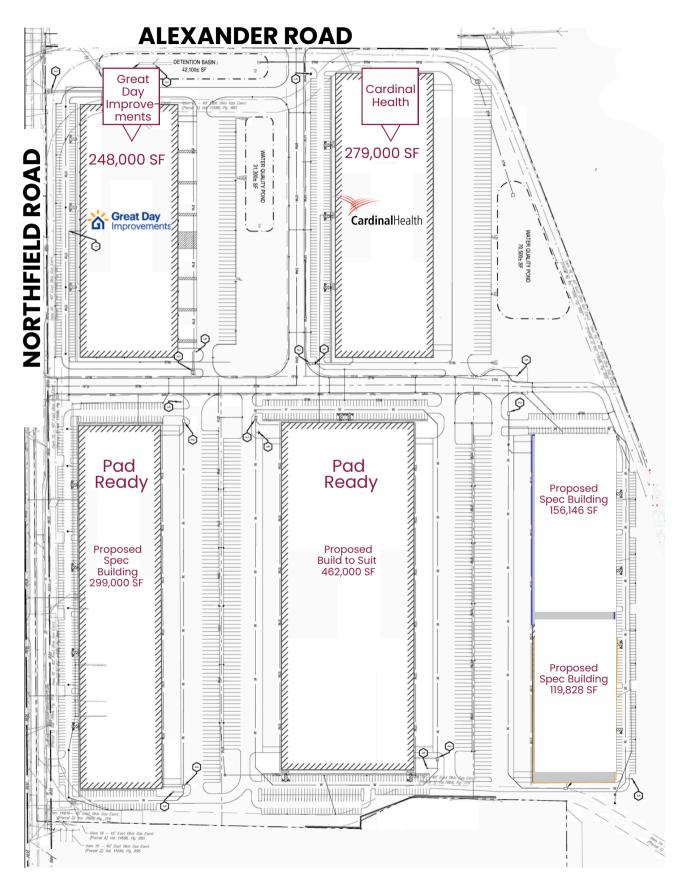

### Proposed Site Plan Can be tailored to your specifications

Weston owns and manages a real estate portfolio of approximately 30m SF in 9 states across the country. Established in 1972, our company today has offices in Cleveland, OH and Louisville, KY. We maintain strong relationships with over 950 tenants nationwide.