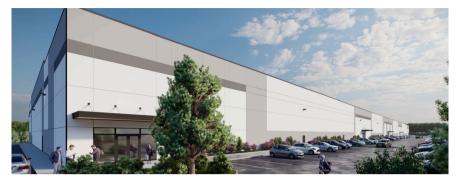

### Four Shovel Ready Sites on 60 Acres Ready for Development

1 Site – Spec Build | Delivery Q1 2026 3 Sites – Build to Suit | Shovel Ready

Forward Innovation Center EAST 7845 Northfield Rd. | Walton Hills, OH 44146

Modern Construction

Weston Inc.

Cleveland, OH 44128

- LED Lighting
- ESFR Sprinkler
- Docks & Drive-Ins to Suit
- 32" Clear Height
- 50' x 50' Column Spacing
- 60' Speed Bay
- Minutes to I-271 & I-480
- Office Build to Suit