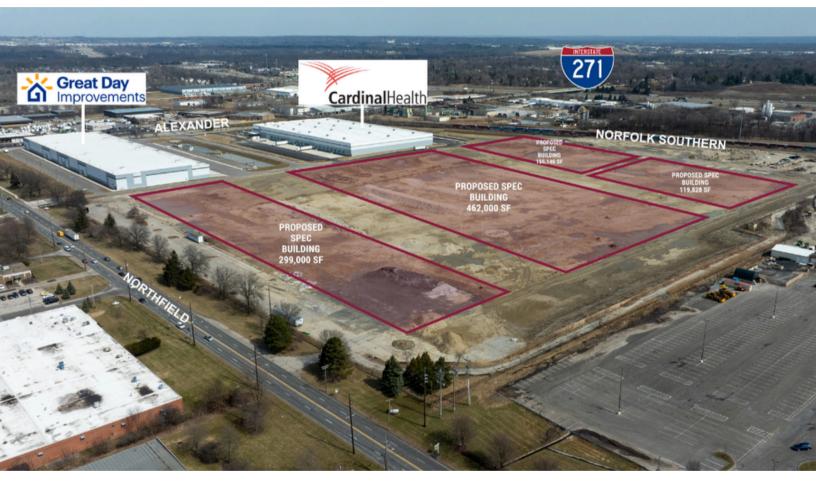

### Four Shovel Ready Sites on 60 Acres Ready for Development

1 Site – Spec Build | Delivery Q1 2026 3 Sites – Build to Suit | Shovel Ready

Forward Innovation Center EAST 7845 Northfield Rd. | Walton Hills, OH 44146

Modern Construction

Weston Inc.

Cleveland, OH 44128

- LED Lighting
- ESFR Sprinkler
- Docks & Drive-Ins to Suit
- 32" Clear Height
- 50' x 50' Column Spacing
- 60' Speed Bay
- Minutes to I-271 & I-480
- Office Build to Suit