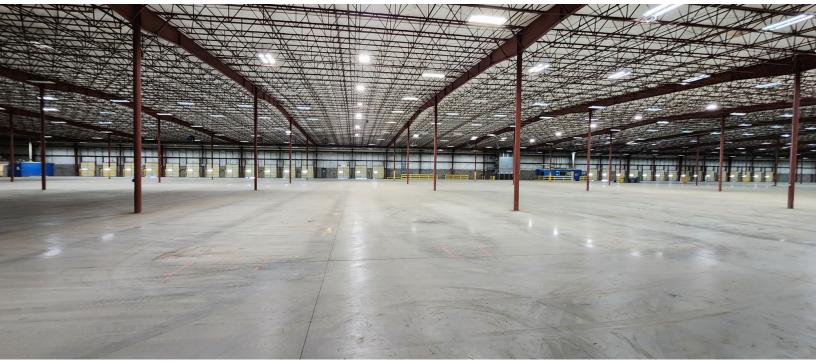

#### PROPERTY DESCRIPTION

Up to 250,000 SF distribution facility situated on 34 acres. 1/4 mile to the I-65 interchange and 6 miles to the Kentucky/Tennessee state line. The property will be delivered vacant. The front office area consists of approximately 3,500 SF. (3) shipping pods consisting of 2 offices/ 2 bathrooms which allows for easy subdivide.

#### **PROPERTY HIGHLIGHTS**

- Subdividable with Lease Opportunities ranging from 83,333 SF to 250,000 SF
- 38 Dock Doors and 2 Drive-in Doors
- 24' Eave Heights / 28' Center
- Fenced with Gated Access
- 800 Amp 277/480 Volt 3 Phase Electric
- 15 Miles to Bowling Green, KY 40 Miles to Nashville, TN
- Ink to Interior Video https://voutu.be/GJlix9OVaPM