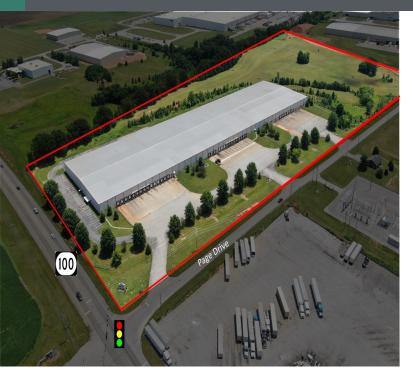

#### PROPERTY DESCRIPTION

Up to 250,000 SF distribution facility situated on 34 acres. 1/4 mile to the I-65 interchange and 6 miles to the Kentucky/Tennessee state line. The property will be delivered vacant. The front office area consists of approximately 3,500 SF. (3) shipping pods consisting of 2 offices/ 2 bathrooms which allows for easy subdivide.

#### **PROPERTY HIGHLIGHTS**

- Subdividable with Lease Opportunities ranging from 83,333 SF to 250,000 SF
- 38 Dock Doors and 2 Drive-in Doors
- 24' Eave Heights / 28' Center
- Fenced with Gated Access
- 800 Amp 277/480 Volt 3 Phase Electric
- 15 Miles to Bowling Green, KY 40 Miles to Nashville, TN
- Ink to Interior Video https://voutu.be/GJlix9OVaPM