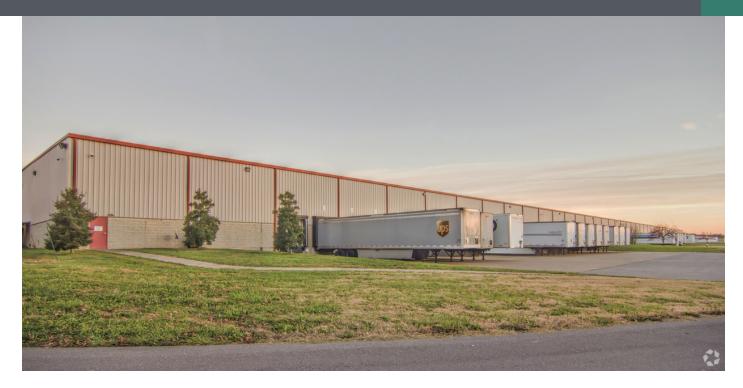

#### PROPERTY DESCRIPTION

Up to 250,000 SF distribution facility situated on 34 acres. 1/4 mile to the I-65 interchange and 6 miles to the Kentucky/Tennessee state line. The property will be delivered vacant. The front office area consists of approximately 3,500 SF. (3) shipping pods consisting of 2 offices/ 2 bathrooms which allows for easy subdivide.

#### **PROPERTY HIGHLIGHTS**

- Subdividable with Lease Opportunities ranging from 83,333 SF to 250,000 SF
- 38 Dock Doors and 2 Drive-in Doors
- 24' Eave Heights / 28' Center
- Fenced with Gated Access
- 800 Amp 277/480 Volt 3 Phase Electric
- 15 Miles to Bowling Green, KY 40 Miles to Nashville, TN
- Ink to Interior Video https://voutu.be/GJlix9OVaPM