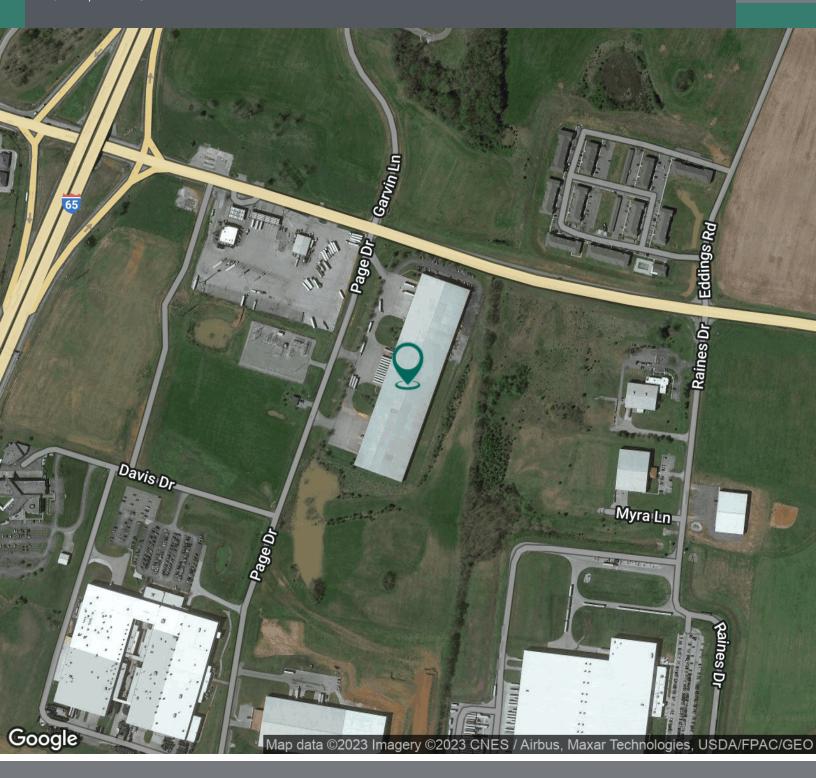

#### PROPERTY DESCRIPTION

Up to 250,000 SF distribution facility situated on 34 acres. 1/4 mile to the I-65 interchange and 6 miles to the Kentucky/Tennessee state line. The property will be delivered vacant. The front office area consists of approximately 3,500 SF. (3) shipping pods consisting of 2 offices/ 2 bathrooms which allows for easy subdivide.

#### **PROPERTY HIGHLIGHTS**

- Subdividable with Lease Opportunities ranging from 83,333 SF to 250,000 SF
- 38 Dock Doors and 2 Drive-in Doors
- 24' Eave Heights / 28' Center
- Fenced with Gated Access
- 800 Amp 277/480 Volt 3 Phase Electric
- 15 Miles to Bowling Green, KY 40 Miles to Nashville, TN
- Ink to Interior Video https://voutu.be/GJlix9OVaPM