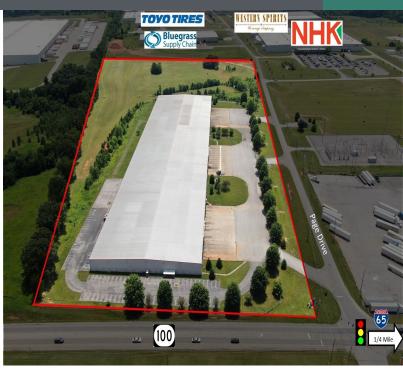

#### PROPERTY DESCRIPTION

Up to 250,000 SF distribution facility situated on 34 acres. 1/4 mile to the I-65 interchange and 6 miles to the Kentucky/Tennessee state line. The property will be delivered vacant. The front office area consists of approximately 3,500 SF. (3) shipping pods consisting of 2 offices/ 2 bathrooms which allows for easy subdivide.

#### **PROPERTY HIGHLIGHTS**

- Subdividable with Lease Opportunities ranging from 83,333 SF to 250,000 SF
- 38 Dock Doors and 2 Drive-in Doors
- 24' Eave Heights / 28' Center
- Fenced with Gated Access
- 800 Amp 277/480 Volt 3 Phase Electric
- 15 Miles to Bowling Green, KY 40 Miles to Nashville, TN
- Ink to Interior Video https://voutu.be/GJlix9OVaPM