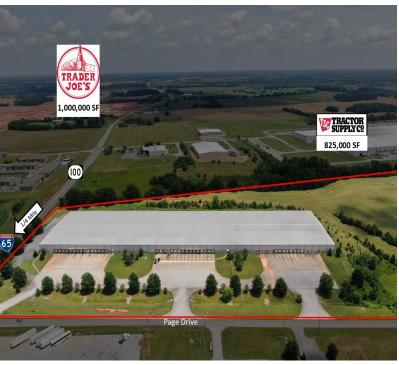

#### PROPERTY DESCRIPTION

Up to 250,000 SF distribution facility situated on 34 acres. 1/4 mile to the I-65 interchange and 6 miles to the Kentucky/Tennessee state line. The property will be delivered vacant. The front office area consists of approximately 3,500 SF. (3) shipping pods consisting of 2 offices/ 2 bathrooms which allows for easy subdivide.

#### **PROPERTY HIGHLIGHTS**

- Subdividable with Lease Opportunities ranging from 83,333 SF to 250,000 SF
- 38 Dock Doors and 2 Drive-in Doors
- 24' Eave Heights / 28' Center
- Fenced with Gated Access
- 800 Amp 277/480 Volt 3 Phase Electric
- 15 Miles to Bowling Green, KY 40 Miles to Nashville, TN
- Ink to Interior Video https://voutu.be/GJlix9OVaPM