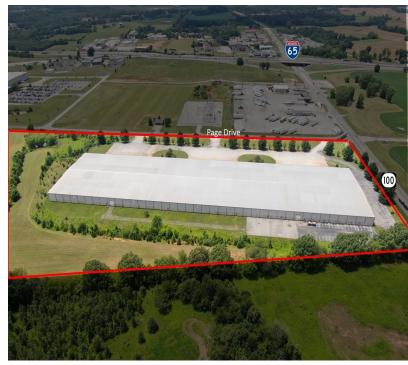

#### PROPERTY DESCRIPTION

Up to 250,000 SF distribution facility situated on 34 acres. 1/4 mile to the I-65 interchange and 6 miles to the Kentucky/Tennessee state line. The property will be delivered vacant. The front office area consists of approximately 3,500 SF. (3) shipping pods consisting of 2 offices/ 2 bathrooms which allows for easy subdivide.

#### **PROPERTY HIGHLIGHTS**

- Subdividable with Lease Opportunities ranging from 83,333 SF to 250,000 SF
- 38 Dock Doors and 2 Drive-in Doors
- 24' Eave Heights / 28' Center
- Fenced with Gated Access
- 800 Amp 277/480 Volt 3 Phase Electric
- 15 Miles to Bowling Green, KY 40 Miles to Nashville, TN
- Ink to Interior Video https://voutu.be/GJlix9OVaPM