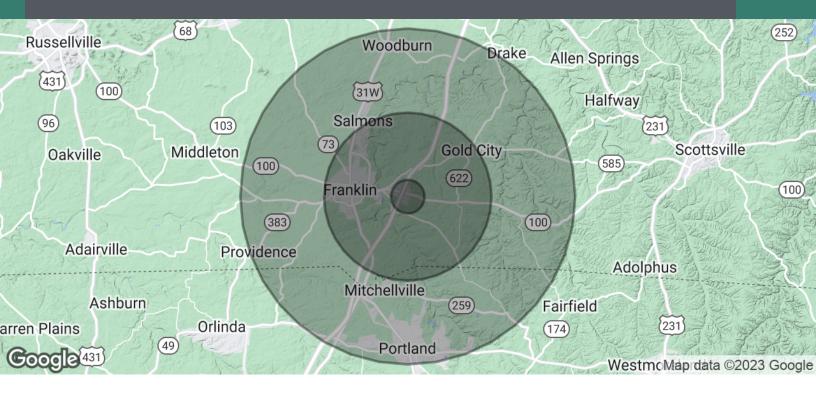

| DEMOGRAPHICS      | 1 MILE   | 5 MILES  | 10 MILES |
|-------------------|----------|----------|----------|
| Total Households  | 53       | 4,951    | 14,531   |
| Total Population  | 112      | 11,789   | 36,275   |
| Average HH Income | \$65,867 | \$53,390 | \$58,980 |

# 81 PAGE DRIVE

Franklin, KY 42134

| POPULATION           | 1 MILE   | 5 MILES        | 10 MILES       |
|----------------------|----------|----------------|----------------|
| Total Population     | 112      | 11,789         | 36,275         |
| Average Age          | 52.0     | 39.5           | 37.6           |
| Average Age (Male)   | 55.2     | 36.1           | 35.8           |
| Average Age (Female) | 48.3     | 40.0           | 38.0           |
|                      |          |                |                |
| HOUSEHOLDS & INCOME  | 1 MILE   | 5 MILES        | 10 MILES       |
| Total Households     | 53       | 4,951          | 14,531         |
| # of Persons per HH  | 2.1      | 2.4            | 2.5            |
| Average HH Income    | 40-00-   | <b>#50.000</b> | <b>#F0.000</b> |
| Average fill income  | \$65,867 | \$53,390       | \$58,980       |