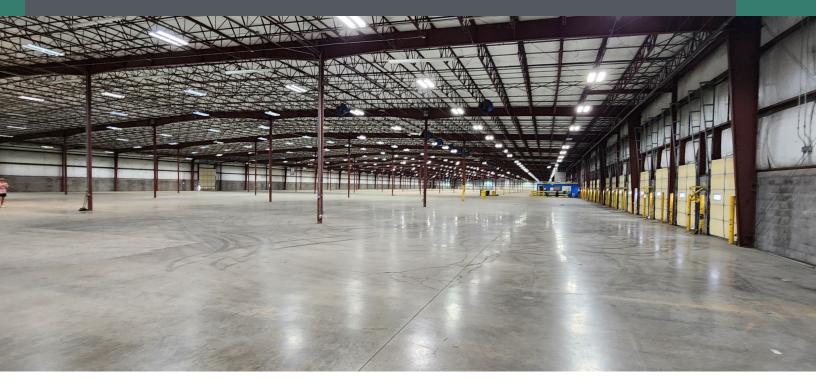

#### PROPERTY DESCRIPTION

Up to 250,000 SF distribution facility situated on 34 acres. 1/4 mile to the I-65 interchange and 6 miles to the Kentucky/Tennessee state line. The property will be delivered vacant. The front office area consists of approximately 3,500 SF. (3) shipping pods consisting of 2 offices/ 2 bathrooms which allows for easy subdivide.

#### **PROPERTY HIGHLIGHTS**

- Subdividable with Lease Opportunities ranging from 83,333 SF to 250,000 SF
- 38 Dock Doors and 2 Drive-in Doors
- 24' Eave Heights / 28' Center
- Fenced with Gated Access
- 800 Amp 277/480 Volt 3 Phase Electric
- 15 Miles to Bowling Green, KY 40 Miles to Nashville, TN
- Ink to Interior Video https://voutu.be/GJlix9OVaPM