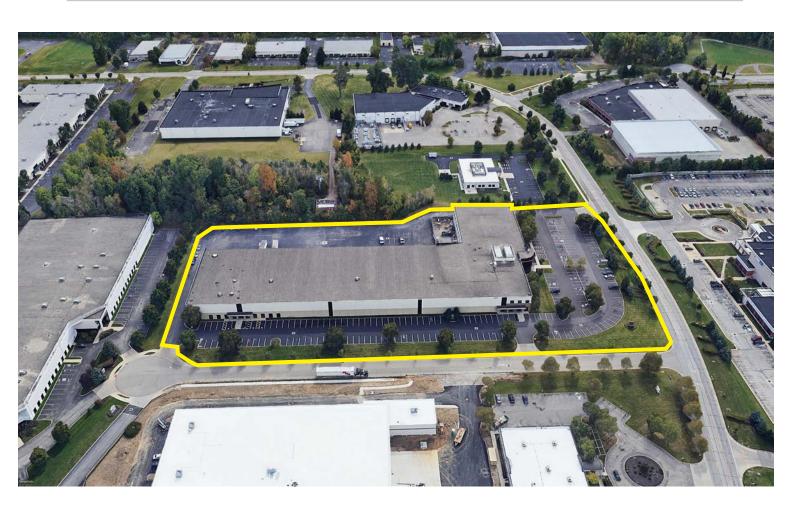

For Lease

Industrial/Flex Space

2300 Citygate Drive Columbus, OH 43219

Unique and modern standalone office/warehouse building with well-maintained grounds and corporate HQ atmosphere. The building is located within the Citygate Business Park and offers easy access to Columbus International Airport, I-670, and I-270. The property is surrounded by countless amenities, restaurants, hotels and is just south of Easton Town Center. The building is a total of 118,954 square feet which can be leased in its entirety, or split into 2-3 units.

2300 Citygate Drive is owned by:

**Building SF:** 118,954 ± SF office/

warehouse building

**Space Available:** 24,000 - 118,954 ± SF

**Lease Rate:** \$7.25 - \$8.25/SF NNN

Operating \$2.70/SF

**Expenses:** (estimated 2023)

**Lot Size:**  $7.10 \pm acres$ 