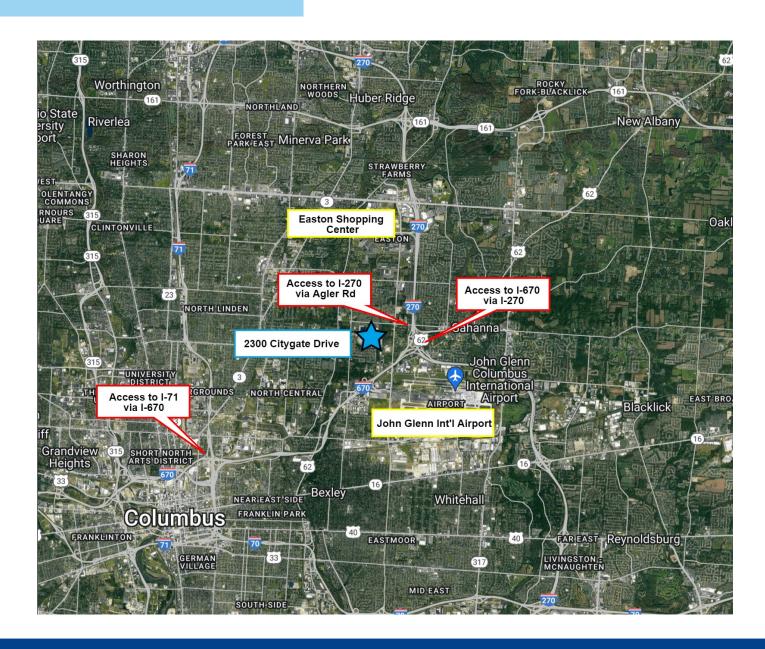

#### Access

For Lease

Industrial/Flex Space

2300 Citygate Drive Columbus, OH 43219

Unique and modern standalone office/warehouse building with well-maintained grounds and corporate HQ atmosphere. The building is located within the Citygate Business Park and offers easy access to Columbus International Airport, I-670, and I-270. The property is surrounded by countless amenities, restaurants, hotels and is just south of Easton Town Center. The building is a total of 118,954 square feet which can be leased in its entirety, or split into 2-3 units.