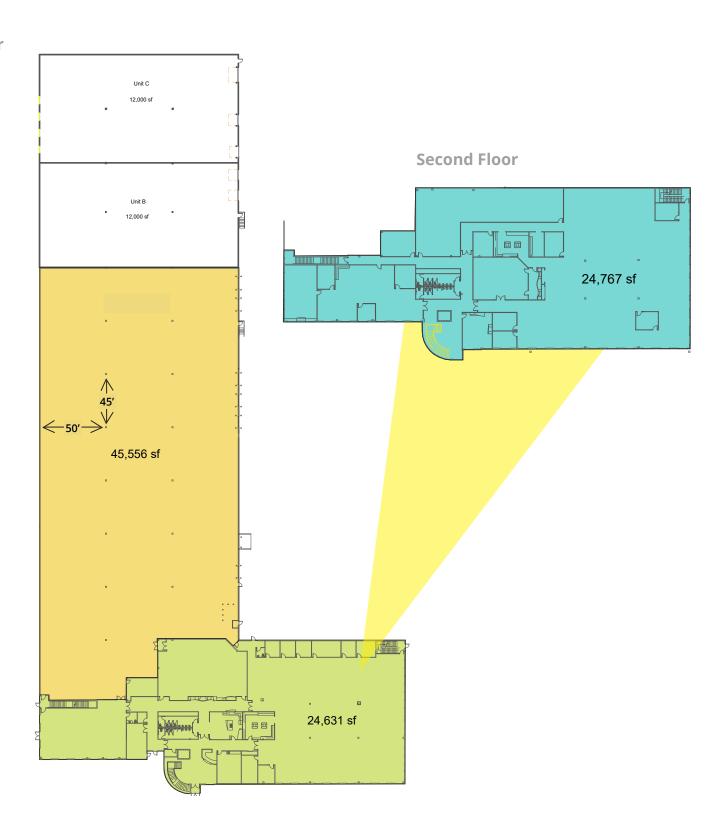

#### 2300 Citygate Drive Columbus, OH 43219

- Up to 49,398 SF of office/showroom space 1st story: 24,631 SF 2nd story: 24,767 SF
- Up to 69,556 SF of warehouse space
- 230 ± auto parking spaces
- Outdoor storage capabilities
- 26' 28' clear height

- 50' x 45' column spacing
- 7 dock doors
- 3 step-van docks
- 2 drive-in doors (12' W x 14' H)
- ESFR sprinkler system
- Zoning: LM (Manufacturing) City of Columbus
- Built 2002

#### **Availability Information**

| Suite | Total SF | Office SF | Lease Rate    | Docks/Drive-ins | Availabilty |
|-------|----------|-----------|---------------|-----------------|-------------|
| А     | 94,954   | 49,398    | \$7.25/SF NNN | 5   1           | 8/1/2023    |
| В & С | 24,000   | 1,200     | \$8.25/SF NNN | 5   1           | 12/1/2023   |

# Floor Plan

2300 Citygate Drive Columbus, OH 43219

**First Floor** 