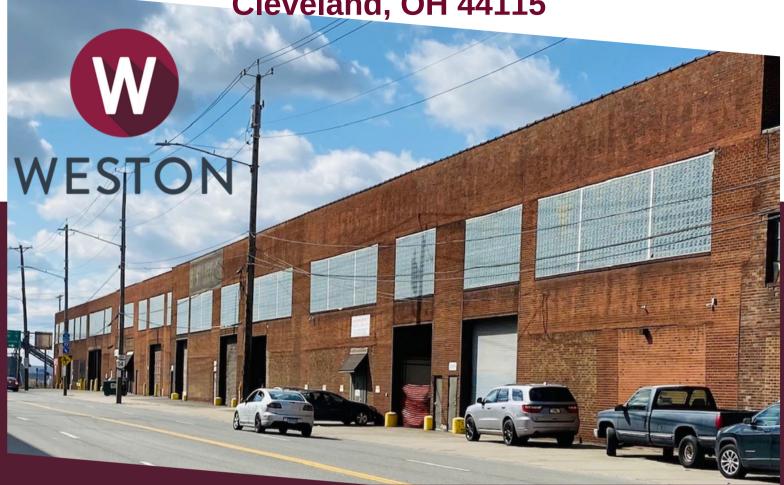

## FOR LEASE

2924 E. 34th Street (At E. 34th & Broadway Ave.)
Cleveland, OH 44115

## Highlights

- 27,100 SF Available
- 2 Drive-Ins
- 10 -Ton Crane
- Easy Access to I-77 & I -480
- Professionally Owned& Managed by Weston