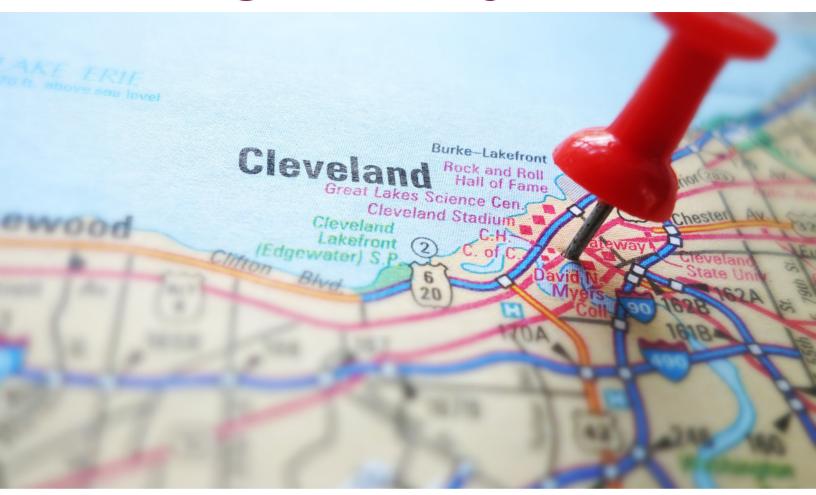

# Mileage to Major Cities

#### Location

- Located less than 18 miles from Cleveland Hopkins International Airport
- Minutes from:
  - Interstate I-71
  - Interstate I-480

# Distance & Drive Times to Major Cities

| Cleveland, OH  | 17 Miles  | 26 MIN.       |
|----------------|-----------|---------------|
| Akron, OH      | 26 Miles  | 33 MIN.       |
| Toledo, OH     | 122 Miles | 1 HR. 59 MIN. |
| Columbus, OH   | 139 Miles | 2 HR. 7 MIN.  |
| Pittsburgh, PA | 118 Miles | 1HR. 58 MIN.  |
| Detroit, MI    | 176 Miles | 2 HR. 50 MIN. |