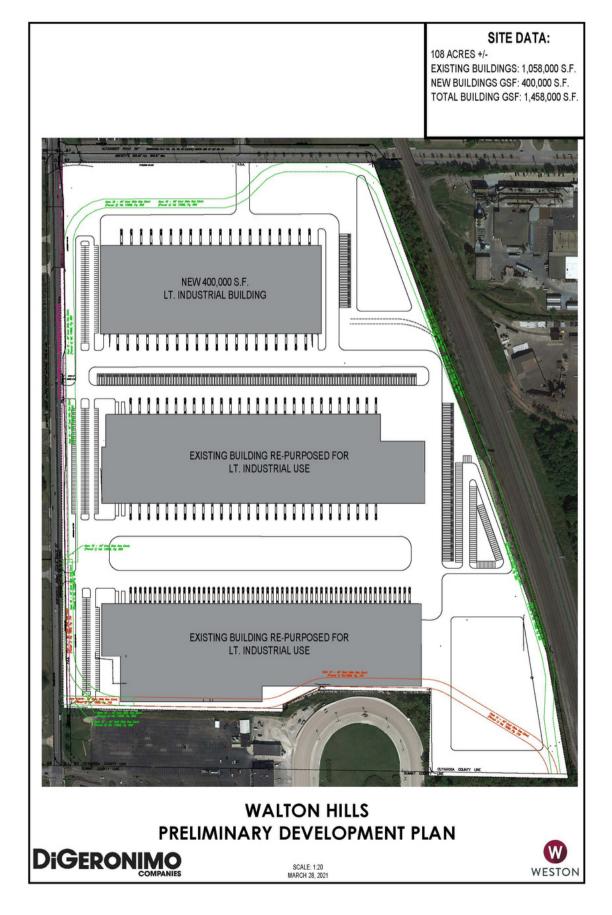

il
- Flexible Design
- Great Location
- Zoning Classification: Mixed Use Development District
- Contiguous to Hard Rock Rocksino & Northfield Park
- Incentives are available, call for further information

# Mileage to Major Cities



#### Location

- Located less than 18 miles from Cleveland Hopkins International Airport
- Minutes from:
  - Interstate I-71
  - Interstate I-480

# Distance & Drive Times to Major Cities

| Cleveland, OH  | 17 Miles  | 26 MIN.       |
|----------------|-----------|---------------|
| Akron, OH      | 26 Miles  | 33 MIN.       |
| Toledo, OH     | 122 Miles | 1 HR. 59 MIN. |
| Columbus, OH   | 139 Miles | 2 HR. 7 MIN.  |
| Pittsburgh, PA | 118 Miles | 1HR. 58 MIN.  |
| Detroit, MI    | 176 Miles | 2 HR. 50 MIN. |

# Site Plan



# Preliminary Development Plan



## **Contact Us**



Jeff Kennedy jkennedy@teamweston.com

Office: 440-914-8420 Cell: 216-313-5936



Mark Truesdell mtruesdell@teamweston.com

Office: 440-914-8407 Cell: 513-236-1659



Jack Green jgreen@teamweston.com Office: 440-914-8429

Cell: 330-421-9203



4760 Richmond Road - Suite 200 - Cleveland, OH 44128 - 440.349.9000 www.teamweston.com

Established in 1972, Weston owns and manages a portfolio of approximately 25m SF in 7 states across the country. With an entrepreneurial spirit, we have grown our excellent reputation as Deal Makers as evidenced by our strong relationships with over 800 tenants nationwide. We commit to you a seamless transaction by doing what we say, when we say it. This is our Weston Pledge.