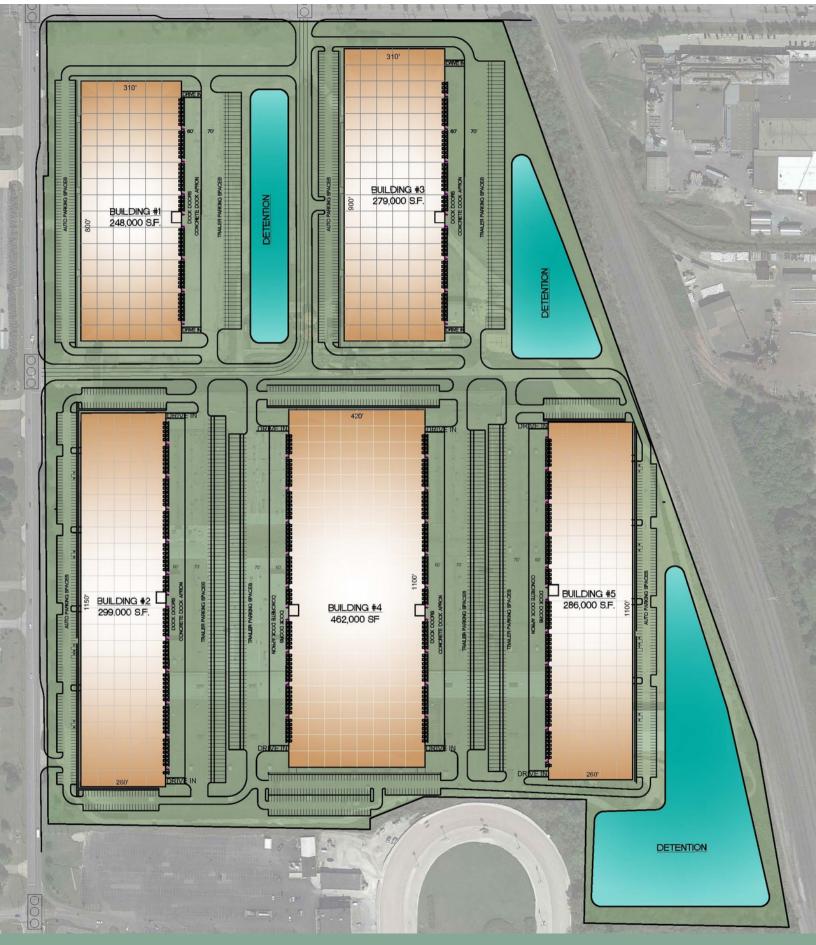

ies in Place
- Norfolk Southern Rail
- Flexible Design
- Great Location
- Zoning Classification: Mixed Use Development District
- Contiguous to Hard Rock Rocksino & Northfield Park
- Incentives are available, call for further information

# Mileage to Major Cities



#### Location

- Located less than 18 miles from Cleveland Hopkins International Airport
- Minutes from:
  - Interstate I-71
  - Interstate I-480

# Distance & Drive Times to Major Cities

| Cleveland, OH  | 17 Miles  | 26 MIN.       |
|----------------|-----------|---------------|
| Akron, OH      | 26 Miles  | 33 MIN.       |
| Toledo, OH     | 122 Miles | 1 HR. 59 MIN. |
| Columbus, OH   | 139 Miles | 2 HR. 7 MIN.  |
| Pittsburgh, PA | 118 Miles | 1HR. 58 MIN.  |
| Detroit, MI    | 176 Miles | 2 HR. 50 MIN. |

# Site Plan



# Preliminary Development Plan



## **Contact Us**



Jeff Kennedy jkennedy@teamweston.com

Office: 440-914-8420 Cell: 216-313-5936



Mark Truesdell mtruesdell@teamweston.com

Office: 440-914-8407 Cell: 513-236-1659



Jack Green jgreen@teamweston.com Office: 440-914-8429

Cell: 330-421-9203



4760 Richmond Road - Suite 200 - Cleveland, OH 44128 - 440.349.9000 www.teamweston.com

Established in 1972, Weston owns and manages a portfolio of approximately 25m SF in 7 states across the country. With an entrepreneurial spirit, we have grown our excellent reputation as Deal Makers as evidenced by our strong relationships with over 800 tenants nationwide. We commit to you a seamless transaction by doing what we say, when we say it. This is our Weston Pledge.