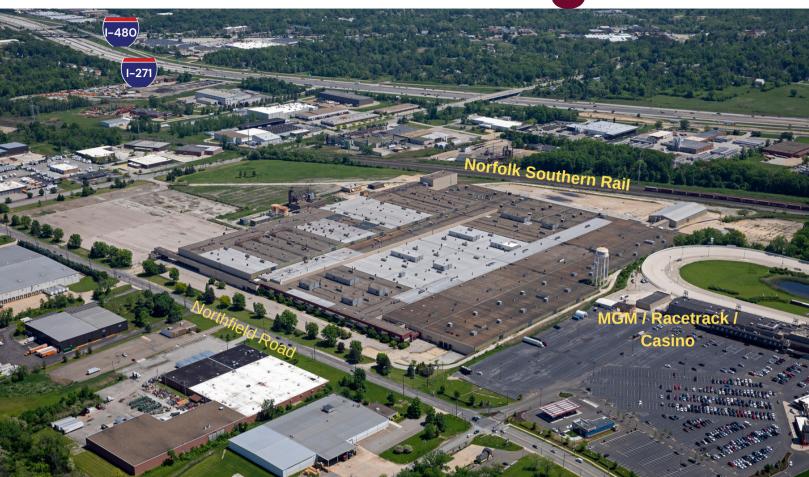

# Spec Build or Build-to-Suit

- Ready to Build
- Utilities in Place
- Norfolk Southern Rail
- Flexible Design
- Great Location
- Zoning Classification: Mixed Use Development District
- Contiguous to Hard Rock Rocksino & Northfield Park
- Incentives are available, call for further information

#### Location

- Located less than 18 miles from Cleveland Hopkins International Airport
- Minutes from:
  - Interstate I-71
  - Interstate I-480