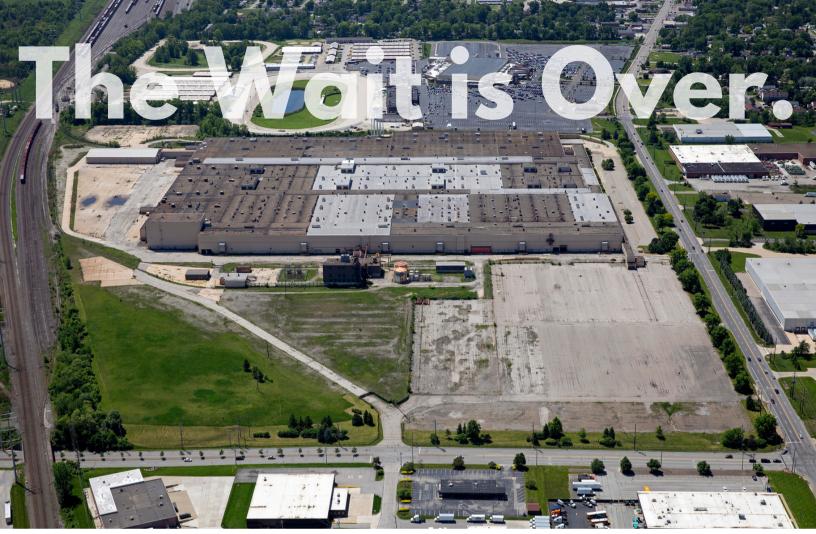

## 7845 Northfield Road Walton Hills, OH 44146

Weston has partnered with DiGeronimo and Scannell to purchase the former Ford Stamping Plant and bring this game changing development opportunity to market.

1.5 MM SF Available Now for Spec, Build To Suit & Existing Expected Delivery Date of: Q1/Q2 - 2023

The Advantage

With multiple interstate access, this site is attractive to regional and national companies.

#### The Site is Flexible

- The site will be developed based on the need in the marketplace
- · High visibility
- Near 2 interstates
- New utility services with heavy power
- Modern facilities
- Surrounded by a large labor force