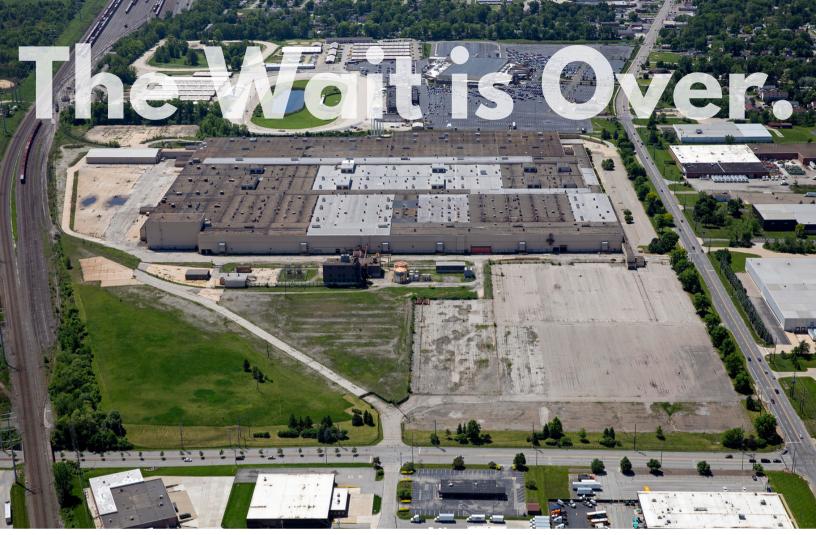

### 7845 Northfield Road Walton Hills, OH 44146

Weston has partnered with DiGeronimo and Scannell to purchase the former Ford Stamping Plant and bring this game changing development opportunity to market.

1.5 MM SF Available Now
Spec & Build To Suit
Expected Delivery Date of: Q1/Q2 - 2023

1.5 MM SF Modern Distribution

& Manufacturing Space on 108 Acres

The Advantage

With multiple interstate access, this site is attractive to regional and national companies.

#### The Site is Flexible

- The site will be developed based on the need in the marketplace
- · High visibility
- Near 2 interstates
- New utility services with heavy power
- Modern facilities
- Surrounded by a large labor force