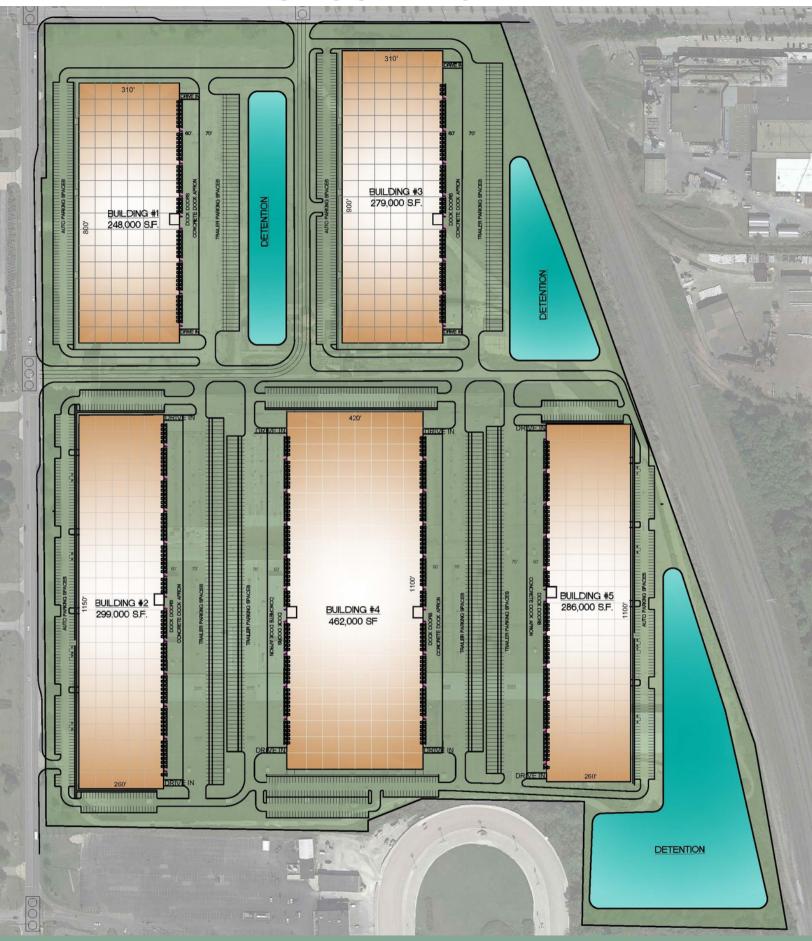

hern Rail
- Flexible Design
- Great Location
- Zoning Classification: Mixed Use Development District
- Contiguous to Hard Rock Rocksino & Northfield Park
- Incentives are available, call for further information

## Mileage to Major Cities



#### Location

- Located less than 18 miles from Cleveland Hopkins International Airport
- Minutes from:
  - Interstate I-271
  - Interstate I-480
  - I-80 Ohio Turnpike

# Distance & Drive Times to Major Cities

| Cleveland, OH  | 17 Miles  | 26 MIN.       |
|----------------|-----------|---------------|
| Akron, OH      | 26 Miles  | 33 MIN.       |
| Toledo, OH     | 122 Miles | 1 HR. 59 MIN. |
| Columbus, OH   | 139 Miles | 2 HR. 7 MIN.  |
| Pittsburgh, PA | 118 Miles | 1HR. 58 MIN.  |
| Detroit, MI    | 176 Miles | 2 HR. 50 MIN. |

### Site Plan



# Preliminary Development Plan



### **Contact Us**



Jeff Kennedy jkennedy@teamweston.com

Office: 440-914-8420 Cell: 216-313-5936



Mark Truesdell mtruesdell@teamweston.com

Office: 440-914-8407 Cell: 513-236-1659



Jack Green
jgreen@teamweston.com
Office: 440-914-8429

Cell: 330-421-9203



4760 Richmond Road - Suite 200 - Cleveland, OH 44128 - 440.349.9000 www.teamweston.com

Established in 1972, Weston owns and manages a portfolio of approximately 25m SF in 7 states across the country. With an entrepreneurial spirit, we have grown our excellent reputation as Deal Makers as evidenced by our strong relationships with over 800 tenants nationwide. We commit to you a seamless transaction by doing what we say, when we say it. This is our Weston Pledge.