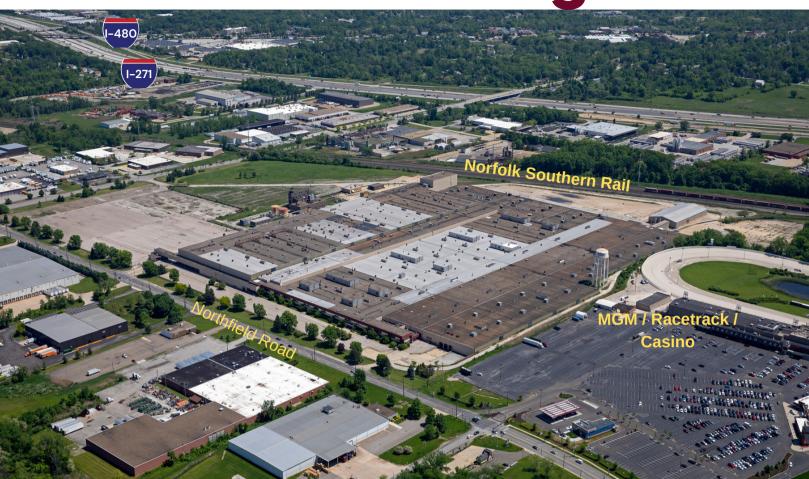

# Spec Build or Build-to-Suit

- Ready to Build
- Utilities in Place
- Norfolk Southern Rail
- Flexible Design
- Great Location
- Zoning Classification: Mixed Use Development District
- Contiguous to Hard Rock Rocksino & Northfield Park
- Incentives are available, call for further information

#### Location

- Located less than 18 miles from Cleveland Hopkins International Airport
- Minutes from:
  - Interstate I-271
  - Interstate I-480
  - I-80 Ohio Turnpike