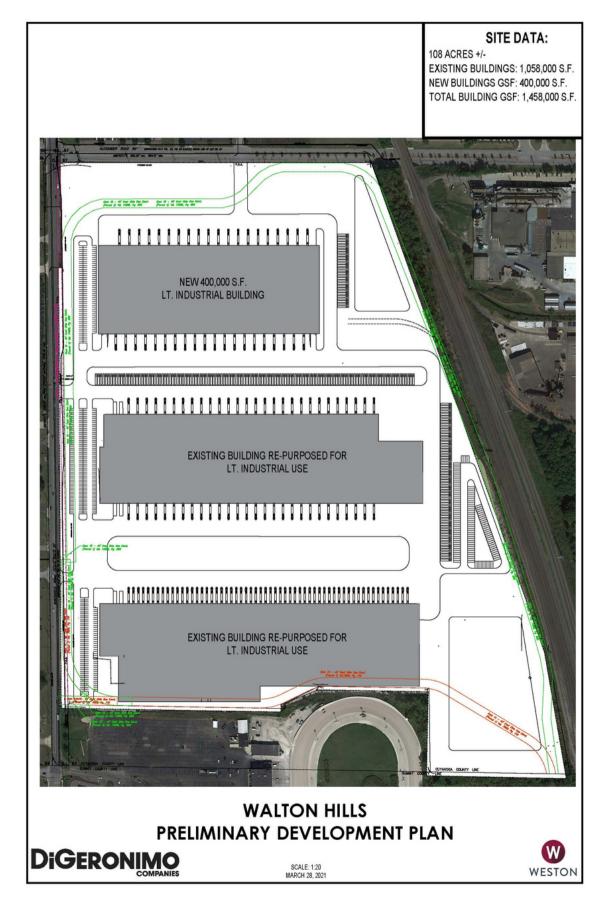

t Location
- Zoning Classification: Mixed Use Development District
- Contiguous to Hard Rock Rocksino & Northfield Park
- Incentives are available, call for further information

## Mileage to Major Cities



#### Location

- Located less than 18 miles from Cleveland Hopkins International Airport
- Minutes from:
  - Interstate I-271
  - Interstate I-480
  - I-80 Ohio Turnpike

# Distance & Drive Times to Major Cities

| Cleveland, OH  | 17 Miles  | 26 MIN.       |
|----------------|-----------|---------------|
| Akron, OH      | 26 Miles  | 33 MIN.       |
| Toledo, OH     | 122 Miles | 1 HR. 59 MIN. |
| Columbus, OH   | 139 Miles | 2 HR. 7 MIN.  |
| Pittsburgh, PA | 118 Miles | 1HR. 58 MIN.  |
| Detroit, MI    | 176 Miles | 2 HR. 50 MIN. |

### Site Plan



# Preliminary Development Plan



### **Contact Us**



Jeff Kennedy jkennedy@teamweston.com

Office: 440-914-8420 Cell: 216-313-5936



Mark Truesdell mtruesdell@teamweston.com

Office: 440-914-8407 Cell: 513-236-1659



Jack Green
jgreen@teamweston.com
Office: 440-914-8429

Cell: 330-421-9203



4760 Richmond Road - Suite 200 - Cleveland, OH 44128 - 440.349.9000 www.teamweston.com

Established in 1972, Weston owns and manages a portfolio of approximately 25m SF in 7 states across the country. With an entrepreneurial spirit, we have grown our excellent reputation as Deal Makers as evidenced by our strong relationships with over 800 tenants nationwide. We commit to you a seamless transaction by doing what we say, when we say it. This is our Weston Pledge.