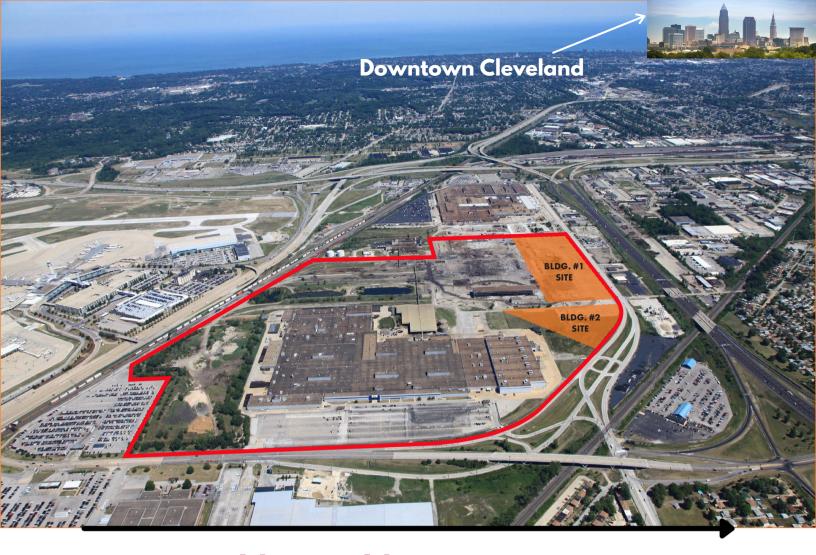

#### Spec Build or Build-To-Suit or For Lease

#### ON SPEC

- Construction of 2 speculative buildings
  - o 364,000 SF
  - 127,500 SF
- 32' Clear height
- 50' x 42' Column Spacing
- Flexible Design for Loading and Sprinkler Systems

#### BUILD TO SUIT

- · Ready to Build
- Utilities in Place
- · Rail at the Site
- Flexible Design