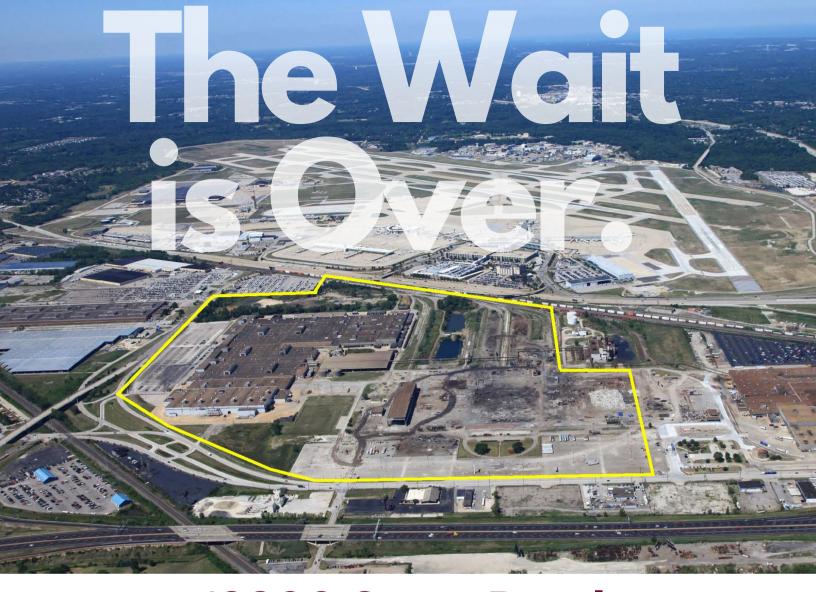

### 18300 Snow Road Brook Park, OH 44142

Weston has partnered with DiGeronimo and Scannell to purchase the Ford Casting Plant and Engine Plant No. 2 Site and bring this game changing development opportunity to market.

#### For Lease: Spec & Build To Suit

- 210 Acres
- U5-Industrial Zoning
- Norfolk Southern Rail
- Incentives are available, call for further information