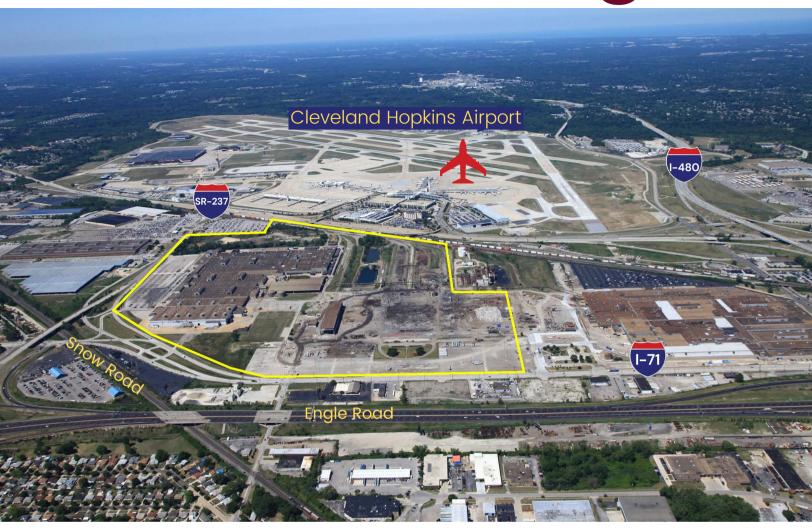

# The Advantage

With multiple interstate access and its adjacency to Cleveland Hopkins International Airport, this site is attractive to regional and national companies.

#### Location

- Located less than 1 mile from Cleveland Hopkins International Airport
- · Located within 2 miles of:
  - Interstate 71
  - o Interstate 480
- · Located within 10 miles of:
  - Interstate 90
  - Interstate 77