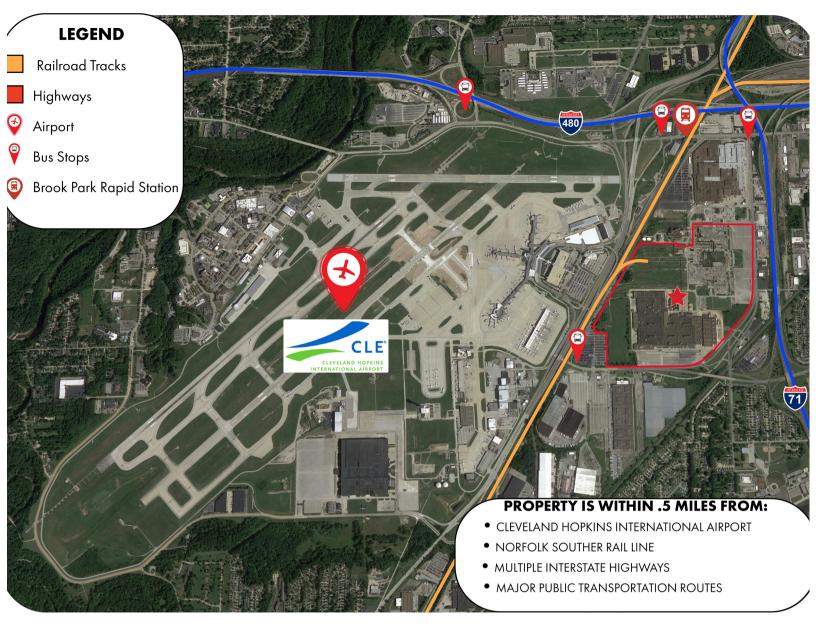

#### Location

- Located less than 1 mile from Cleveland Hopkins International Airport
- · Located within 2 miles of:
  - Interstate 71
  - o Interstate 480
- · Located within 10 miles of:
  - Interstate 90
  - Interstate 77

#### **Rail Access**

CSX North Baltimore (Henry, OH) Norfolk Southern Columbus (Columbus, OH)