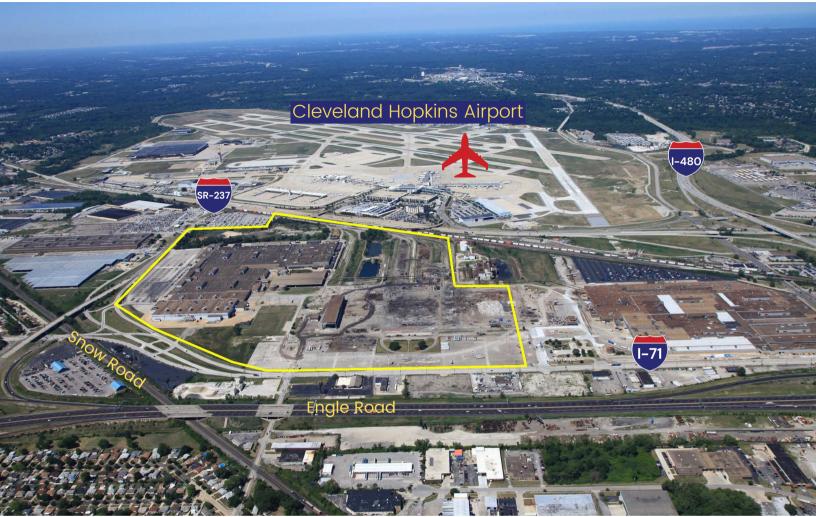

# The Advantage

With multiple interstate access and its adjacency to Cleveland Hopkins International Airport, this site is attractive to regional and national companies.

### Location

- Located less than 1 mile from Cleveland Hopkins International Airport
- Located within 2 miles of:
  - Interstate 71
  - Interstate 480
- Located within 10 miles of:
  - Interstate 90
  - Interstate 77