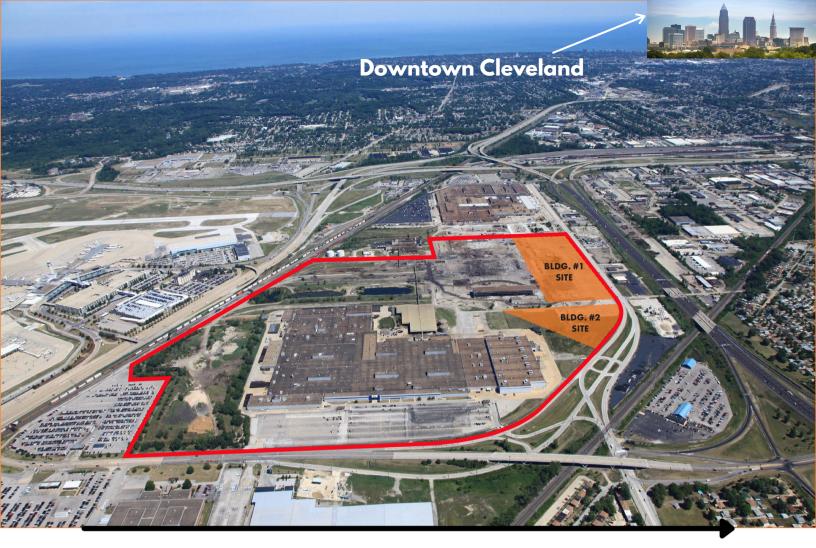

### Spec Build or Build-To-Suit or For Lease

COMING SOON

- Construction of 2 speculative buildings
  - 364,000 SF
  - 127,500 SF
- 32' Clear height
- 50' x 42' Column Spacing
- Flexible Design for Loading and Sprinkler Systems