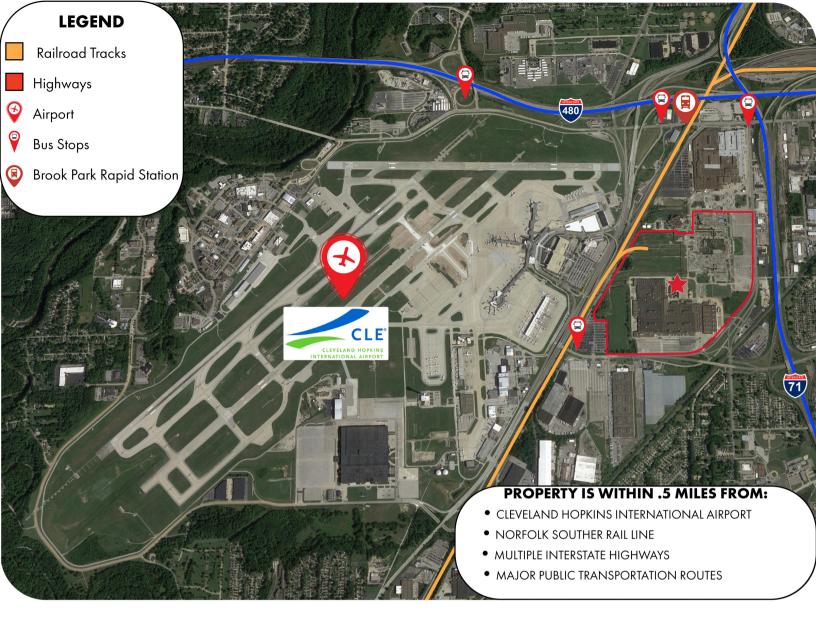

### Location

- Located less than 1 mile from Cleveland Hopkins International Airport
- Located within 2 miles of:
  - Interstate 71
  - Interstate 480
- Located within 10 miles of:
  - Interstate 90
  - Interstate 77

### **Rail Access**

CSX North Baltimore (Henry, OH) Norfolk Southern Columbus (Columbus, OH)