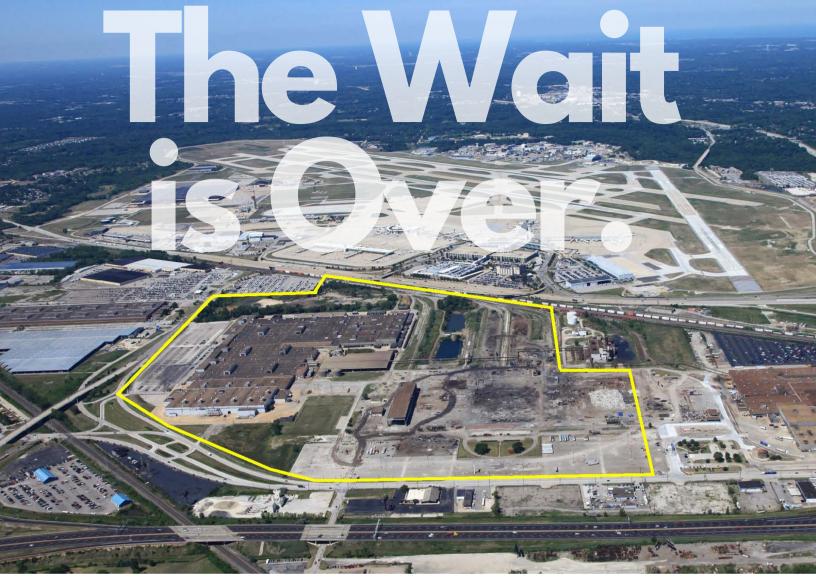

## 18300 Snow Road Brook Park, OH 44142

Weston has partnered with DiGeronimo and Scannell to purchase the Ford Casting Plant and Engine Plant No. 2 Site and bring this game changing development opportunity to market.

#### Spec & Build To Suit

- 210 Acres
- U5-Industrial Zoning
- Norfolk Southern Rail
- Incentives are available, call for further information