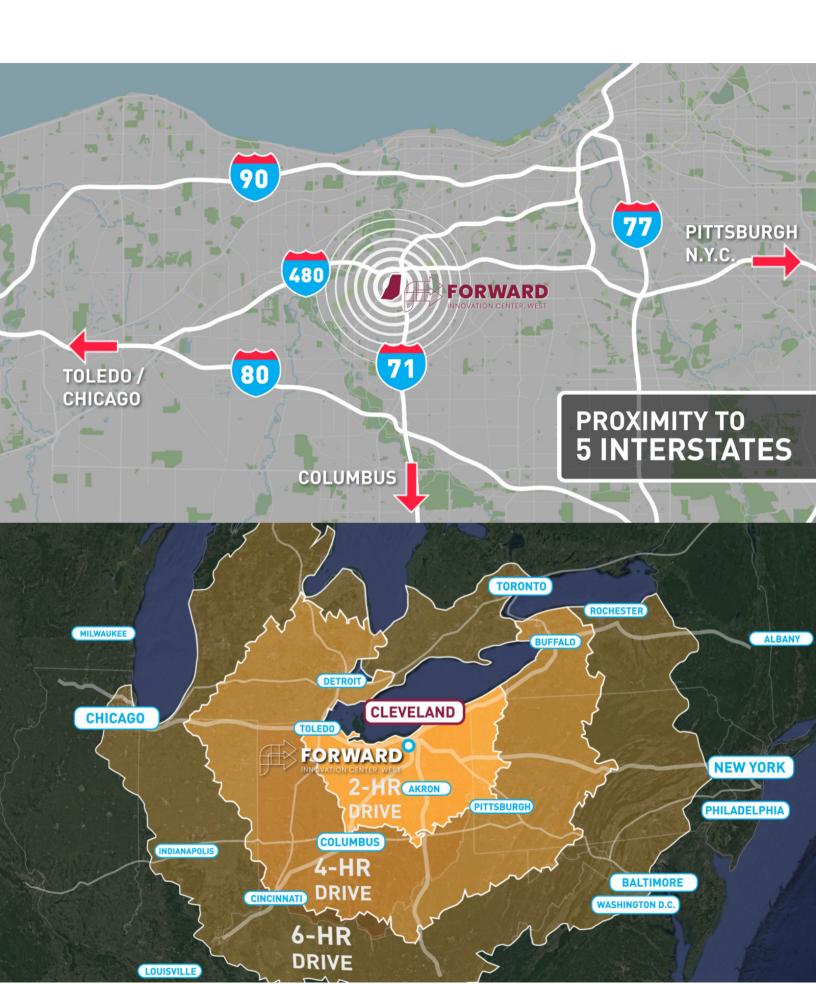

#### **Brand New to Market**

**Nearing Completion** 

**Now Leasing** 

364,000 SF Spec Building

Visit Forward Innovation

Center Here



## **BUILDING DETAILS**

364,000 SF

**Modern Construction** 

Manufacturing, Light Assembly, E-Commerce, Bulk Distribution

**LED Lighting** 

**ESFR Sprinkler** 

32' Clear

50' x 50' Column Spacing

Office Build-to-Suit



Spec building now under

### SITE PLAN



Build to Suit Opportunities are Available

# **BUILDING FLOOR PLAN**



# **LOCATION**



### **CONTACT US**





Jeff Kennedy jkennedy@teamweston.com

Office: 440-914-8420 Cell: 216-313-5936



mtruesdell@teamweston.com

Office: 440-914-8407 Cell: 513-236-1659



jgreen@teamweston.com

Office: 440-914-8429 Cell: 330-421-9203

Established in 1972, Weston owns and manages a portfolio of approximately 25m SF in 8 states across the country. With an entrepreneurial spirit, we have grown our excellent reputation as Deal Makers as evidenced by our strong relationships with over 850 tenants nationwide. We commit to you a seamless transaction by doing what we say, when we say it.

This is our Weston Pledge.