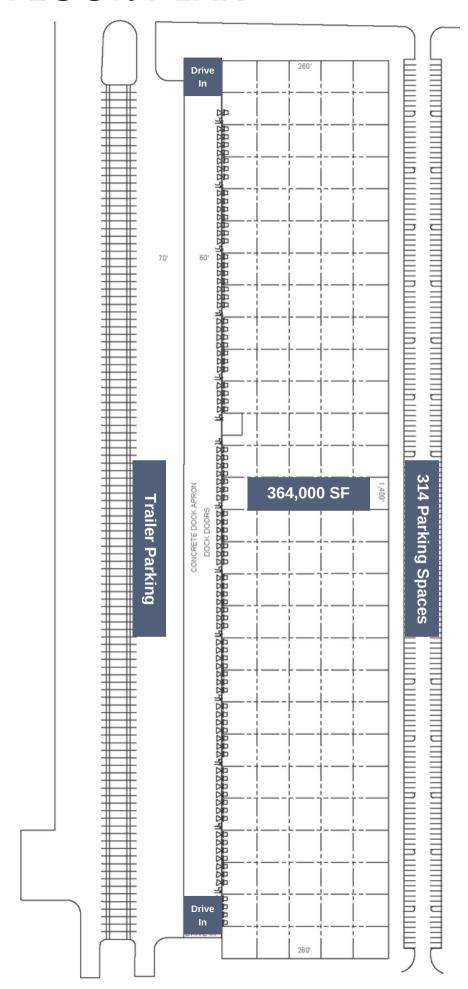

#### **Brand New to Market**

**Nearing Completion** 

**Now Leasing** 

364,000 SF Spec Building

Visit Forward Innovation

Center Here



## **BUILDING DETAILS**

364,000 SF

**Modern Construction** 

Manufacturing, Light Assembly, E-Commerce, Bulk Distribution

**LED Lighting** 

**ESFR Sprinkler** 

32' Clear

50' x 50' Column Spacing

Office Build-to-Suit



Spec building now under

### SITE PLAN



Build to Suit Opportunities are Available

# **BUILDING FLOOR PLAN**



# **LOCATION**



### **CONTACT US**





Jeff Kennedy jkennedy@teamweston.com

Office: 440-914-8420 Cell: 216-313-5936



mtruesdell@teamweston.com

Office: 440-914-8407 Cell: 513-236-1659



jgreen@teamweston.com

Office: 440-914-8429 Cell: 330-421-9203

Established in 1972, Weston owns and manages a portfolio of approximately 25m SF in 8 states across the country. With an entrepreneurial spirit, we have grown our excellent reputation as Deal Makers as evidenced by our strong relationships with over 850 tenants nationwide. We commit to you a seamless transaction by doing what we say, when we say it.

This is our Weston Pledge.