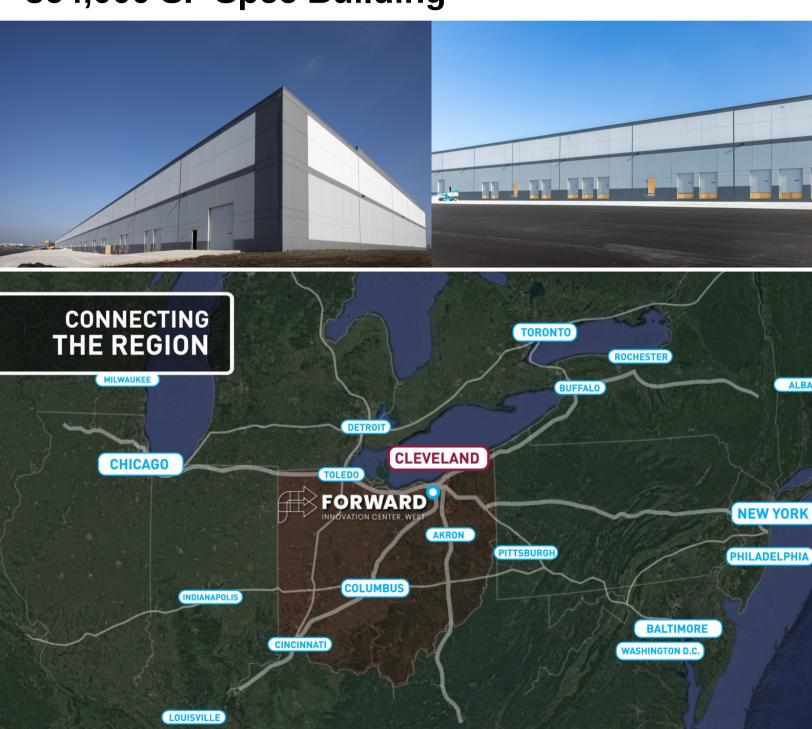

#### **Brand New to Market**

**Nearing Completion** 

**Now Leasing** 

364,000 SF Spec Building

Visit Forward Innovation

Center Here

## **BUILDING DETAILS**

364,000 SF

**Modern Construction** 

Manufacturing, Light Assembly, E-Commerce, Bulk Distribution

**LED Lighting** 

**ESFR Sprinkler** 

32' Clear

50' x 50' Column Spacing

# **LOCATION**