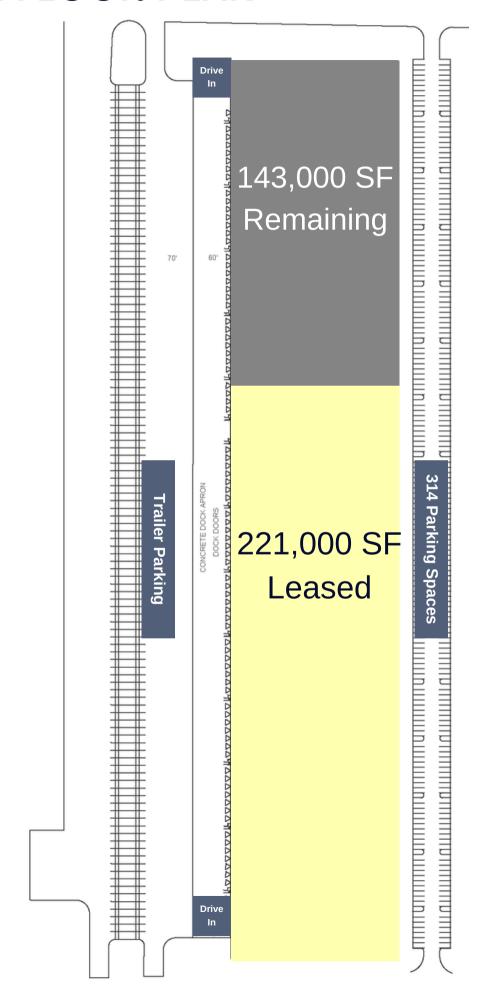

# **BUILDING FLOOR PLAN**

### SPEC BUILDING DETAILS

- 143,000 SF Remaining
- Divisible to 50,000 SF
- Modern Construction
- LED Lighting
- ESFR Sprinkler
- 32' Clear
- 21 Docks & 1 Drive-In (with room for more)
- 50' x 50' Column Spacing
- 60' Speed Bay
- Office: Build to Suit
- Ideal for Manufacturing, Light Assembly, E-Commerce, Bulk Distribution