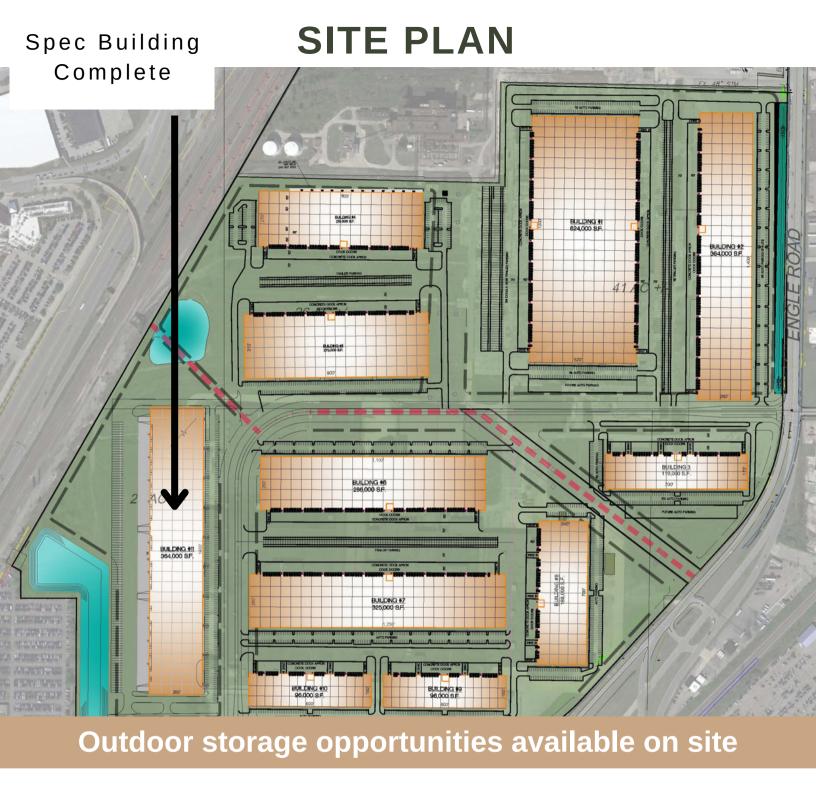

# Brand New to Market **364,000 SF Spec Building**

Visit Forward Innovation

<u>Center Here</u>

143,000 SF Remaining

**Now Leasing** 



### SPEC BUILDING DETAILS

- 143,000 SF Remaining
- Divisible to 50,000 SF
- Modern Construction
- LED Lighting
- ESFR Sprinkler
- 32' Clear
- 21 Docks & 1 Drive-In (with room for more)
- 50' x 50' Column Spacing
- 60' Speed Bay
- Office: Build to Suit
- Ideal for Manufacturing, Light Assembly, E-Commerce, Bulk Distribution







Build to Suit Opportunities are Available

Site Benefits



Connectivity to a vast labor pool



Lower occupancy costs



Upgrade your building and your landlord

# **BUILDING FLOOR PLAN**



## **LOCATION**



### **CONTACT US**





Jeff Kennedy
Director of Transactions
jkennedy@teamweston.com

Office: 440-914-8420 Cell: 216-313-5936



Mark Truesdell Senior Transactions Associate <a href="mtruesdell@teamweston.com">mtruesdell@teamweston.com</a>

Office: 440-914-8407 Cell: 513-236-1659



Jack Green Transactions Associate jgreen@teamweston.com

Office: 440-914-8429 Cell: 330-421-9203

#### Weston's Core Values

We are a real estate company with a culture built on teamwork, innovation, and agility. We strive to be the "Best Landlord in Town," viewing third-party providers as partners. O