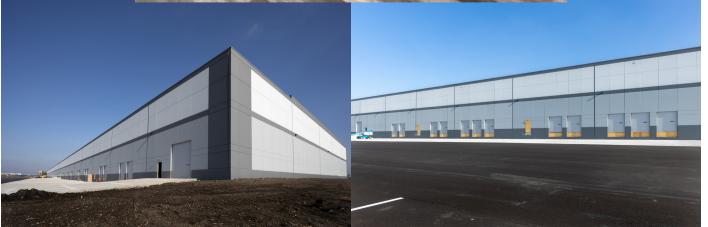

### SPEC BUILDING DETAILS

- 143,000 SF Remaining
- Divisible to 50,000 SF
- Modern Construction
- LED Lighting
- ESFR Sprinkler
- 32' Clear
- 21 Docks & 1 Drive-In (with room for more)
- 50' x 50' Column Spacing
- 60' Speed Bay
- Office: Build to Suit
- Ideal for Manufacturing, Light Assembly, E-Commerce, Bulk Distribution