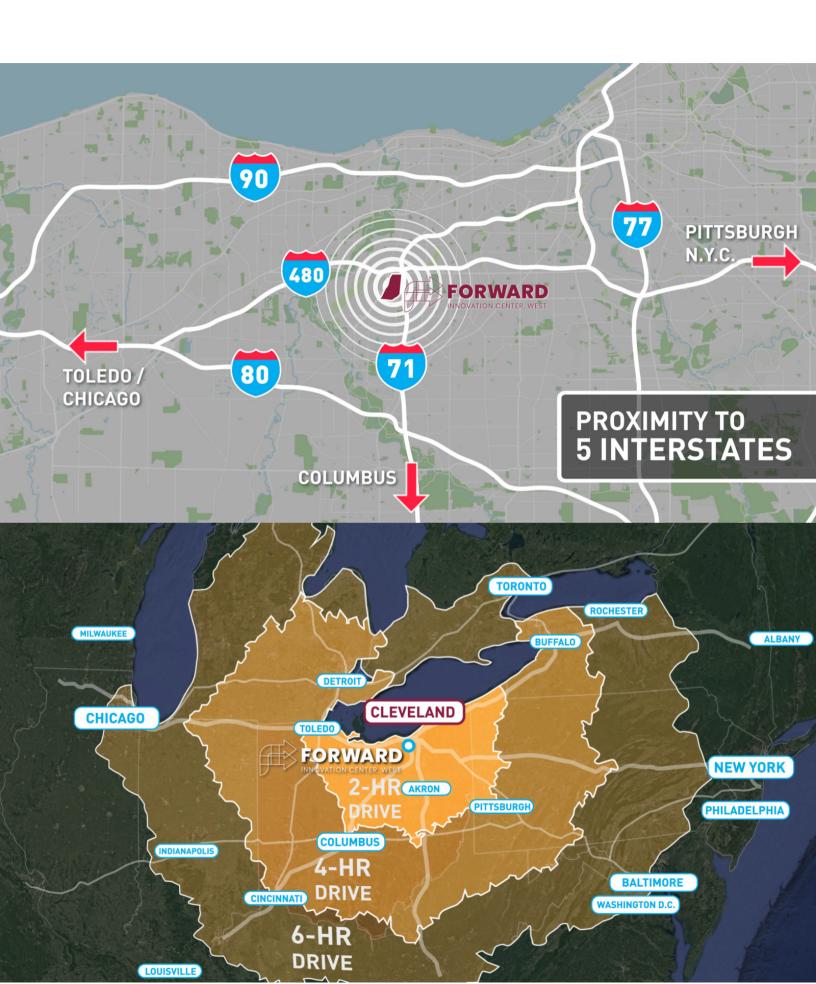

# Brand New to Market **364,000 SF Spec Building**

Visit Forward Innovation

<u>Center Here</u>

143,000 SF Remaining

**Now Leasing** 



### SPEC BUILDING DETAILS

- 143,000 SF Remaining
- Divisible to 50,000 SF
- Modern Construction
- LED Lighting
- ESFR Sprinkler
- 32' Clear
- 21 Docks & 1 Drive-In (with room for more)
- 50' x 50' Column Spacing
- 60' Speed Bay
- Office: Build to Suit
- Ideal for Manufacturing, Light Assembly, E-Commerce, Bulk Distribution







Build to Suit Opportunities are Available

Site Benefits



Connectivity to a vast labor pool



Lower occupancy costs



Upgrade your building and your landlord

# **BUILDING FLOOR PLAN**



## **LOCATION**



### **CONTACT US**





Jeff Kennedy
Director of Transactions
jkennedy@teamweston.com

Office: 440-914-8420 Cell: 216-313-5936



Mark Truesdell Senior Transactions Associate <a href="mtruesdell@teamweston.com">mtruesdell@teamweston.com</a>

Office: 440-914-8407 Cell: 513-236-1659



Jack Green Transactions Associate jgreen@teamweston.com

Office: 440-914-8429 Cell: 330-421-9203

#### Weston's Core Values

We are a real estate company with a culture built on teamwork, innovation, and agility. We strive to be the "Best Landlord in Town," viewing third-party providers as partners. Our Core Values are based on seven fundamental principles.

We invite you to join us in our culture and value system. Read More.