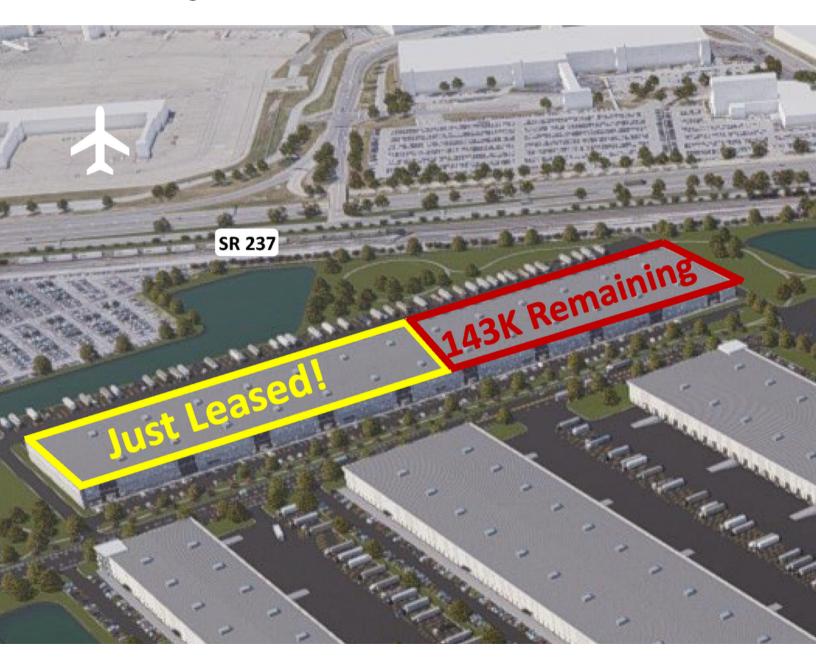

# Brand New to Market **364,000 SF Spec Building**

Visit Forward Innovation

<u>Center Here</u>

143,000 SF Remaining

**Now Leasing** 

### SPEC BUILDING DETAILS

- 143,000 SF Remaining
- Divisible to 50,000 SF
- Modern Construction
- LED Lighting
- ESFR Sprinkler
- 32' Clear
- 21 Docks & 1 Drive-In (with room for more)
- 50' x 50' Column Spacing
- 60' Speed Bay
- Office: Build to Suit
- Ideal for Manufacturing, Light Assembly, E-Commerce, Bulk Distribution