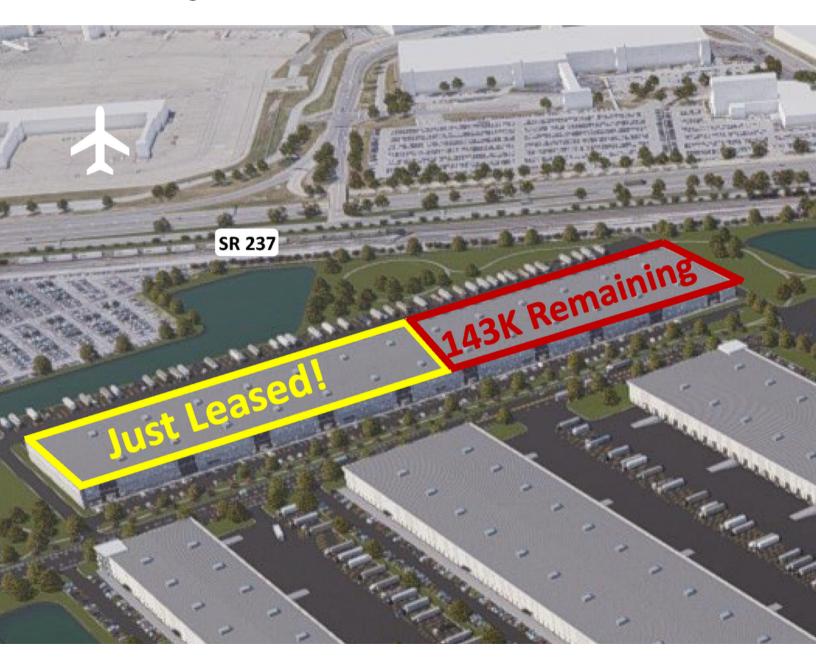

# Brand New to Market **364,000 SF Spec Building**

Visit Forward Innovation

<u>Center Here</u>

143,000 SF Remaining

**Now Leasing** 

## SPEC BUILDING DETAILS

- 143,000 SF Remaining
- Modern Construction
- LED Lighting
- ESFR Sprinkler
- 32' Clear
- 18 Docks & 1 Drive-In (with room for more)
- 50' x 50' Column Spacing
- 60' Speed Bay
- Office: Build to Suit
- Ideal for Manufacturing, Light Assembly, E-Commerce, Bulk Distribution