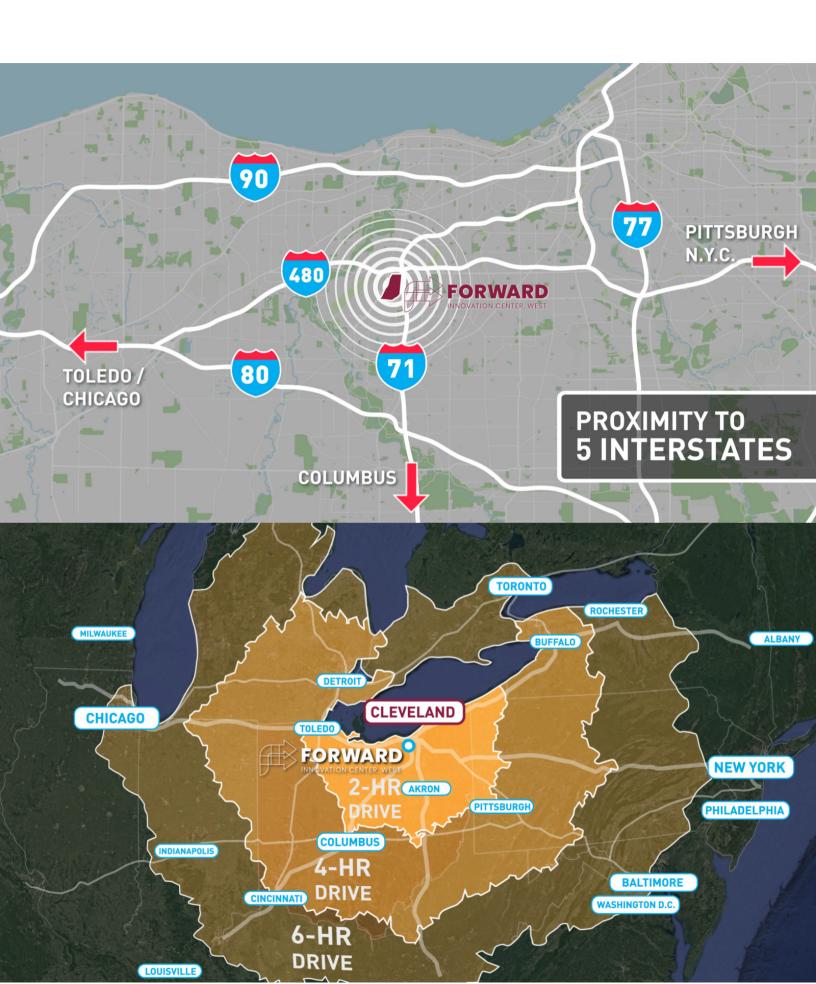

# Brand New to Market **364,000 SF Spec Building**

Visit Forward Innovation

<u>Center Here</u>

143,000 SF Remaining

**Now Leasing** 



## SPEC BUILDING DETAILS

- 143,000 SF Remaining
- Modern Construction
- LED Lighting
- ESFR Sprinkler
- 32' Clear
- 18 Docks & 1 Drive-In (with room for more)
- 50' x 50' Column Spacing
- 60' Speed Bay
- Office: Build to Suit
- Ideal for Manufacturing, Light Assembly, E-Commerce, Bulk Distribution





Build to Suit Opportunities are Available





Connectivity to a vast labor pool



Lower occupancy costs



Upgrade your building and your landlord

# **BUILDING FLOOR PLAN**



## **LOCATION**



#### **CONTACT US**





Jeff Kennedy jkennedy<u>@**teamweston.com**</u> Office: 440-914-8420

Cell: 216-313-5936

**Mark Truesdell** mtruesdell@teamweston.com

Office: 440-914-8407

Cell: 513-236-1659



jgreen@teamweston.com Office: 440-914-8429 Cell: 330-421-9203

**OUR** 

**READ MORE** 

Established in 1972, Weston owns and manages a portfolio of approximately 25m SF in 8 states across the country. With an entrepreneurial spirit, we **WESTON** have grown our excellent reputation as Deal Makers as evidenced by our **PLEDGE** strong relationships with over 850 tenants nationwide. We commit to you a seamless transaction by doing what we say, when we say it.

This is our Weston Pledge.