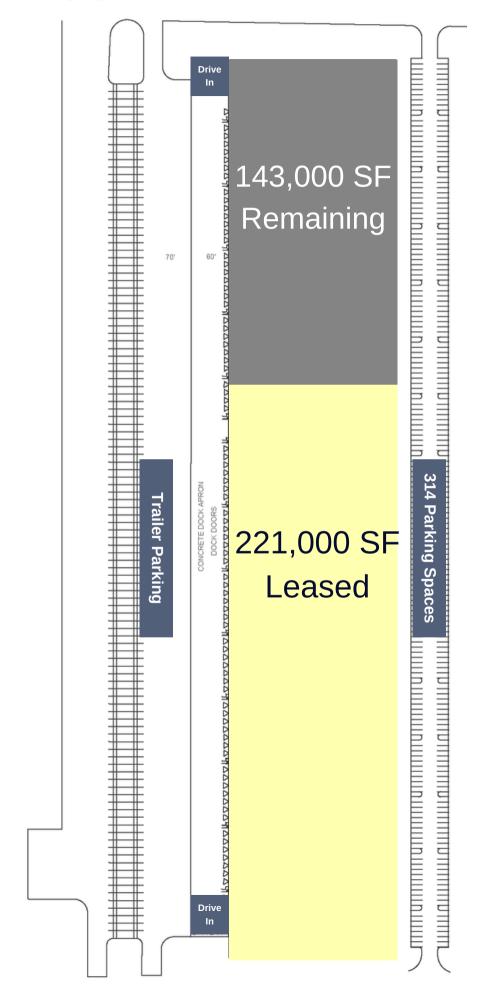

# **BUILDING FLOOR PLAN**

## SPEC BUILDING DETAILS

- 143,000 SF Remaining
- Modern Construction
- LED Lighting
- ESFR Sprinkler
- 32' Clear
- 18 Docks & 1 Drive-In (with room for more)
- 50' x 50' Column Spacing
- 60' Speed Bay
- Office: Build to Suit
- Ideal for Manufacturing, Light Assembly, E-Commerce, Bulk Distribution