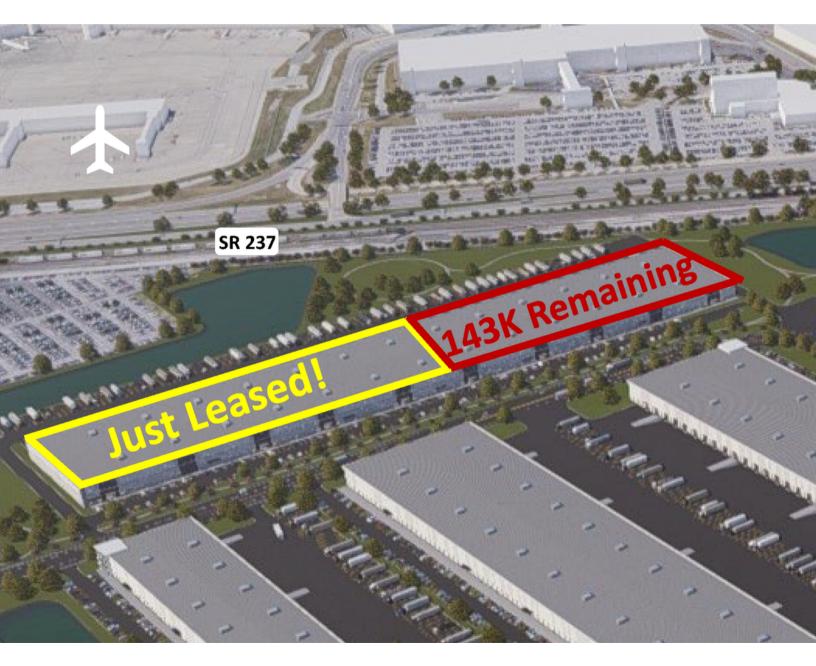

#### Brand New to Market 364,000 SF Spec Building 143,000 SF Remaining

**Now Leasing** 

Visit Forward Innovation Center Here

#### • 143,000 SF Remaining

- Modern Construction
- LED Lighting
- ESFR Sprinkler
- 32' Clear Height
- 50' x 50' Column Spacing
- 60' Speed Bay
- Office Builld-to-Suit
- Manufacturing, Light Assembly, E-Commerce, Bulk Distribution