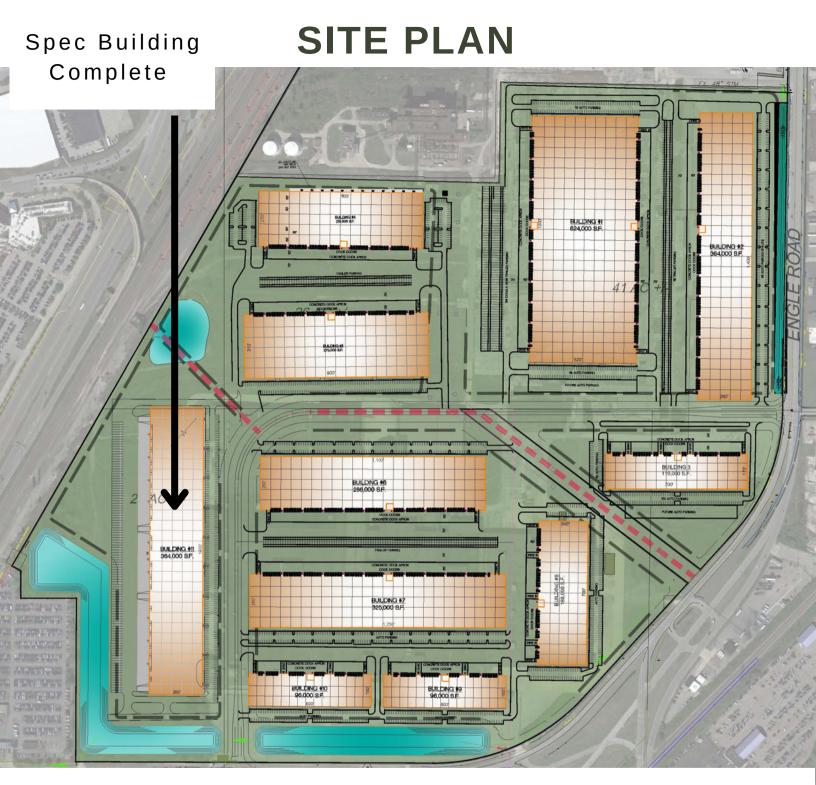

18300 Snow Road Brook Park, OH 44142

#### Brand New to Market 364,000 SF Spec Building 143,000 SF Remaining

**Now Leasing** 

Visit Forward Innovation Center Here



## SPEC BUILDING DETAILS

#### • 143,000 SF Remaining

- Modern Construction
- LED Lighting
- ESFR Sprinkler
- 32' Clear Height
- 50' x 50' Column Spacing
- 60' Speed Bay
- Office Builld-to-Suit
- Manufacturing, Light Assembly, E-Commerce, Bulk Distribution





#### Build to Suit Opportunities are Available



#### **BUILDING FLOOR PLAN**



## LOCATION



### **CONTACT US**

# WESTON



Jeff Kennedy jkennedy<u>@teamweston.com</u> Office: 440-914-8420 Cell: 216-313-5936



Mark Truesdell <u>mtruesdell@teamweston.com</u> Office: 440-914-8407 Cell: 513-236-1659



Jack Green j<u>green@teamweston.com</u> Office: 440-914-8429 Cell: 330-421-9203

Established in 1972, Weston owns and manages a portfolio of approximately 25m SF in 8 states across the country. With an entrepreneurial spirit, we have grown our excellent reputation as Deal Makers as evidenced by our strong relationships with over 850 tenants nationwide. We commit to you a seamless transaction by doing what we say, when we say it. This is our Weston Pledge.