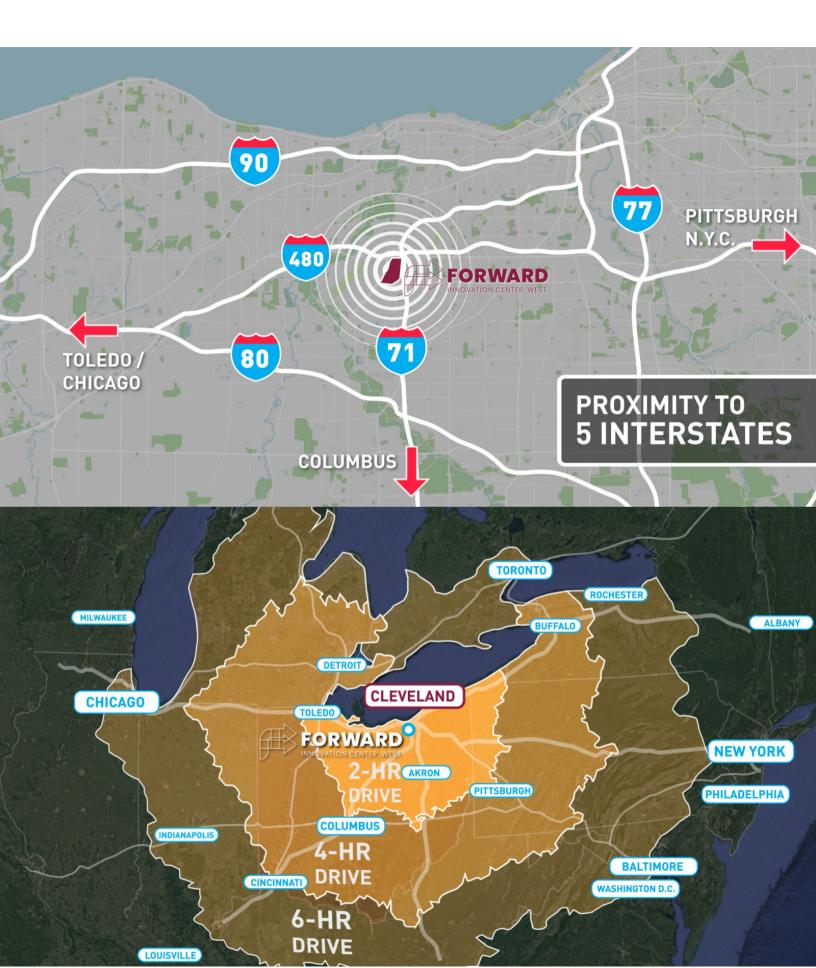

18300 Snow Road Brook Park, OH 44142

#### Brand New to Market 364,000 SF Spec Building 143,000 SF Remaining

**Now Leasing** 

Visit Forward Innovation Center Here



## SPEC BUILDING DETAILS

#### • 143,000 SF Remaining

- Modern Construction
- LED Lighting
- ESFR Sprinkler
- 32' Clear Height
- 50' x 50' Column Spacing
- 60' Speed Bay
- Office Builld-to-Suit
- Manufacturing, Light Assembly, E-Commerce, Bulk Distribution





#### Build to Suit Opportunities are Available



#### **BUILDING FLOOR PLAN**



## LOCATION



### **CONTACT US**

# WESTON



Jeff Kennedy jkennedy<u>@teamweston.com</u> Office: 440-914-8420 Cell: 216-313-5936



Mark Truesdell <u>mtruesdell@teamweston.com</u> Office: 440-914-8407 Cell: 513-236-1659



Jack Green j<u>green@teamweston.com</u> Office: 440-914-8429 Cell: 330-421-9203

Established in 1972, Weston owns and manages a portfolio of approximately 25m SF in 8 states across the country. With an entrepreneurial spirit, we have grown our excellent reputation as Deal Makers as evidenced by our strong relationships with over 850 tenants nationwide. We commit to you a seamless transaction by doing what we say, when we say it. This is our Weston Pledge.