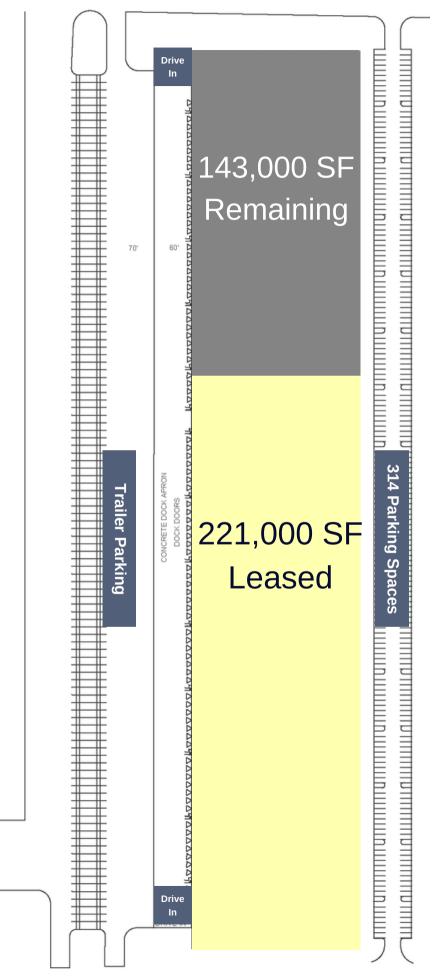

#### **BUILDING FLOOR PLAN**

#### • 143,000 SF Remaining

- Modern Construction
- LED Lighting
- ESFR Sprinkler
- 32' Clear Height
- 50' x 50' Column Spacing
- 60' Speed Bay
- Office Builld-to-Suit
- Manufacturing, Light Assembly, E-Commerce, Bulk Distribution