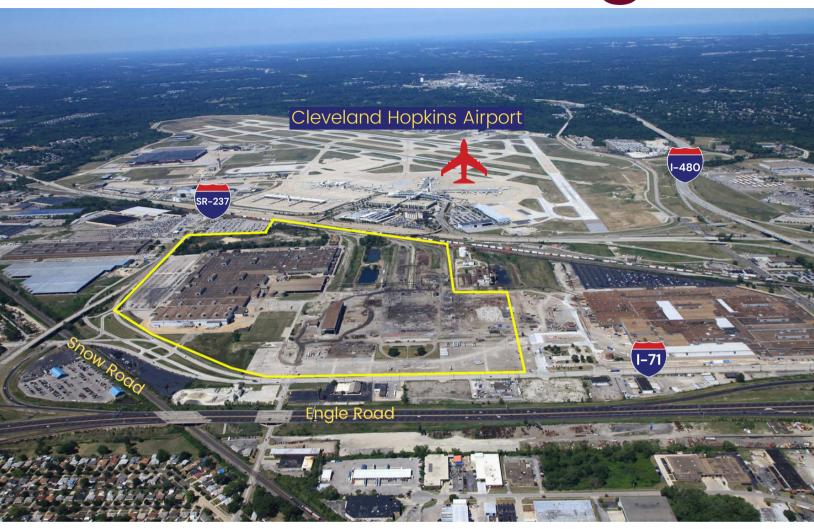

#### Location

- Located less than 1 mile from Cleveland Hopkins International Airport
- · Located within 2 miles of:
  - Interstate 71
  - o Interstate 480
- · Located within 10 miles of:
  - Interstate 90
  - Interstate 77

#### **Rail Access**

CSX North Baltimore (Henry, OH) Norfolk Southern Columbus (Columbus, OH)