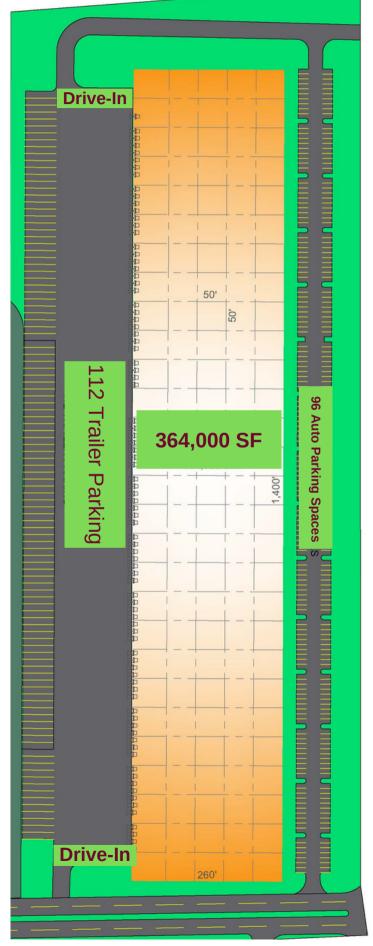

### \*First Spec Building

- Estimated Date of Completion for Spec Building 1 Q4-2022
- 364,000 SF
- 32' Clear
- 50' x 42' Column Spacing
- Flexible Design for Loading and Sprinkler System

# \*Spec Building