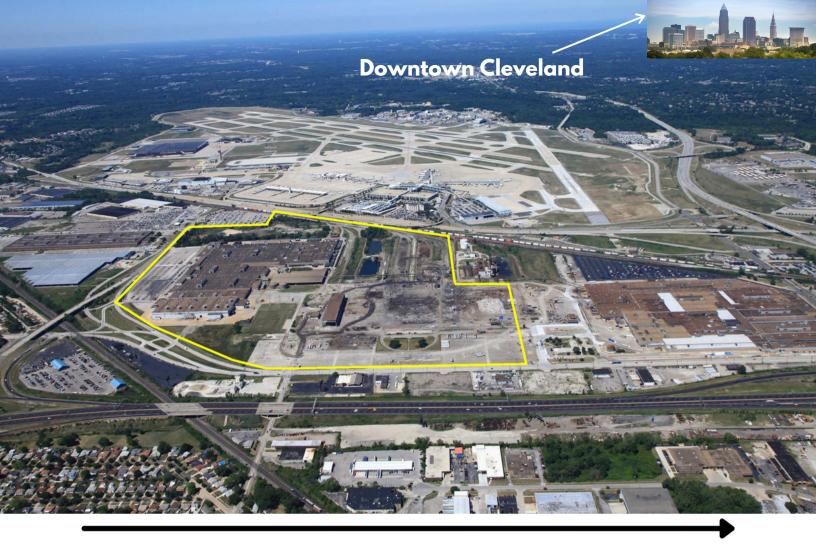

## Distance & Drive Times to Major Cities

Cleveland, OH 14 Miles 22 MIN.
Akron, OH 41 Miles 44 MIN.
Toledo, OH 105 Miles 1 HR. 40 MIN.

Columbus, OH 131 Miles 1 HR. 57 MIN. Pittsburgh, PA 134 Miles 2 HR. 08 MIN.

Detroit, MI 159 Miles 2 HR. 30 MIN.