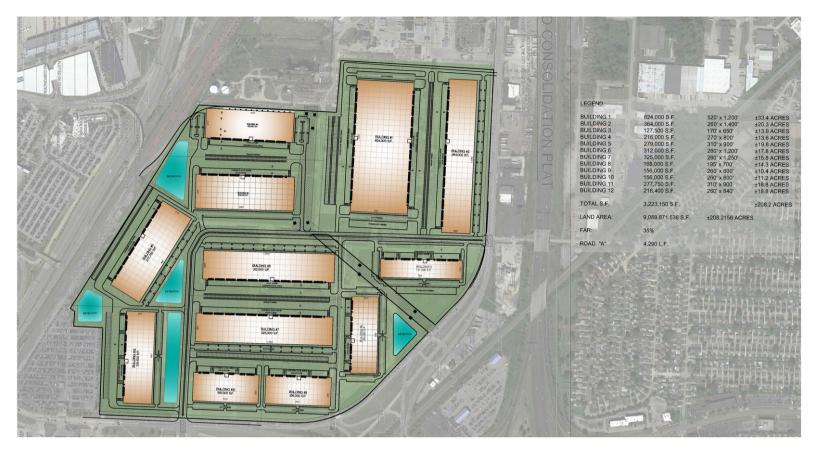

Distribution
- High-Tech Climate Controlled Operations
- Regional and National Corporate Facilities
- Aerospace and Aeronautical Operations
- Utility and Mining Firms
- Many more



#### Location

- Located less than 1 mile from Cleveland Hopkins International Airport
- · Located within 2 miles of:
  - Interstate 71
  - o Interstate 480
- · Located within 10 miles of:
  - Interstate 90
  - Interstate 77

#### **Rail Access**

CSX North Baltimore (Henry, OH) Norfolk Southern Columbus (Columbus, OH)

## Distance & Drive Times to Major Cities

Cleveland, OH 14 Miles 22 MIN.
Akron, OH 41 Miles 44 MIN.
Toledo, OH 105 Miles 1 HR. 40 MIN.

Columbus, OH 131 Miles 1 HR. 57 MIN. Pittsburgh, PA 134 Miles 2 HR. 08 MIN.

Detroit, MI 159 Miles 2 HR. 30 MIN.



#### **Build-To-Suit**





### Site Plan



### \*First Spec Building

- Estimated Date of Completion for Spec Building 1 Q4-2022
- 364,000 SF
- 32' Clear
- 50' x 42' Column Spacing
- Flexible Design for Loading and Sprinkler System

# \*Spec Building



#### **Contact Us**





Jeff Kennedy jkennedy@teamweston.com

Office: 440-914-8420 Cell: 216-313-5936



Mark Truesdell mtruesdell@teamweston.com

Office: 440-914-8407 Cell: 513-236-1659



Jack Green jgreen@teamweston.com

Office: 440-914-8429 Cell: 330-421-9203

Established in 1972, Weston owns and manages a portfolio of approximately 25m SF in 7 states across the country. With an entrepreneurial spirit, we have grown our excellent reputation as Deal Makers as evidenced by our strong relationships with over 800 tenants nationwide. We commit to you a seamless transaction by doin