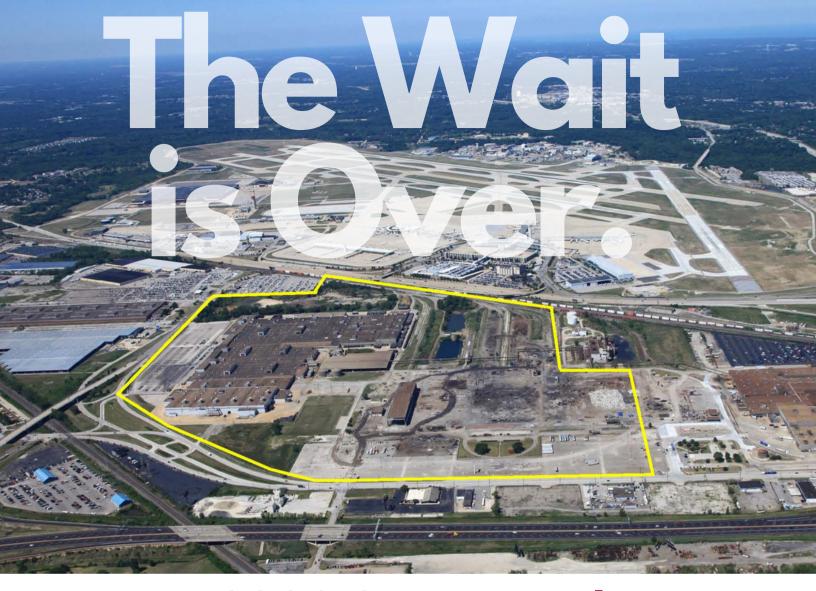

### 18300 Snow Road Brook Park, OH 44142

Weston has partnered with DiGeronimo and Scannell to purchase the Ford Casting Plant and Engine Plant No. 2 Site and bring this game changing development opportunity to market.

#### Spec & Build To Suit

- 210 Acres
- U5-Industrial Zoning
- Norfolk Southern Rail
- Incentives are available, call for further information