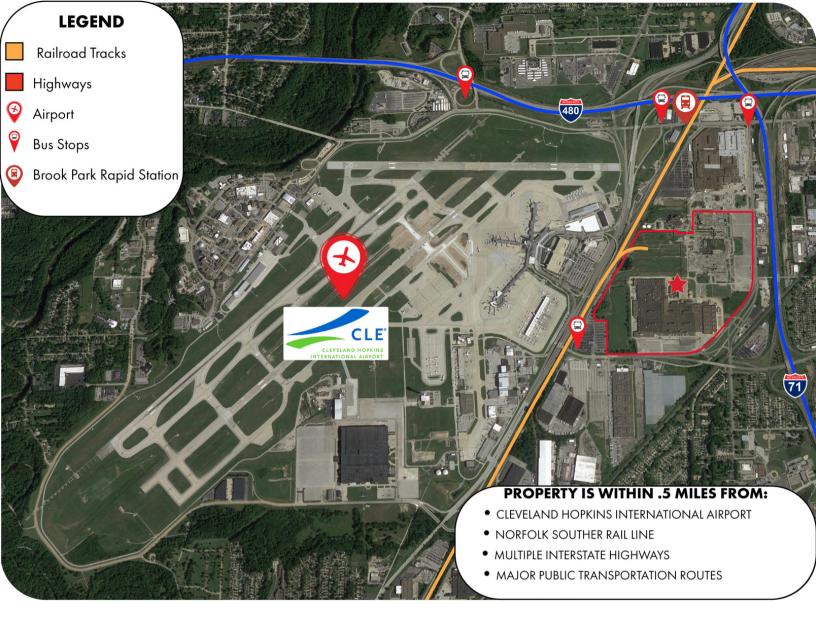

#### Location

- Located less than 1 mile from Cleveland Hopkins International Airport
- · Located within 2 miles of:
  - Interstate 71
  - o Interstate 480
- · Located within 10 miles of:
  - Interstate 90
  - Interstate 77

#### **Rail Access**

CSX North Baltimore (Henry, OH) Norfolk Southern Columbus (Columbus, OH)