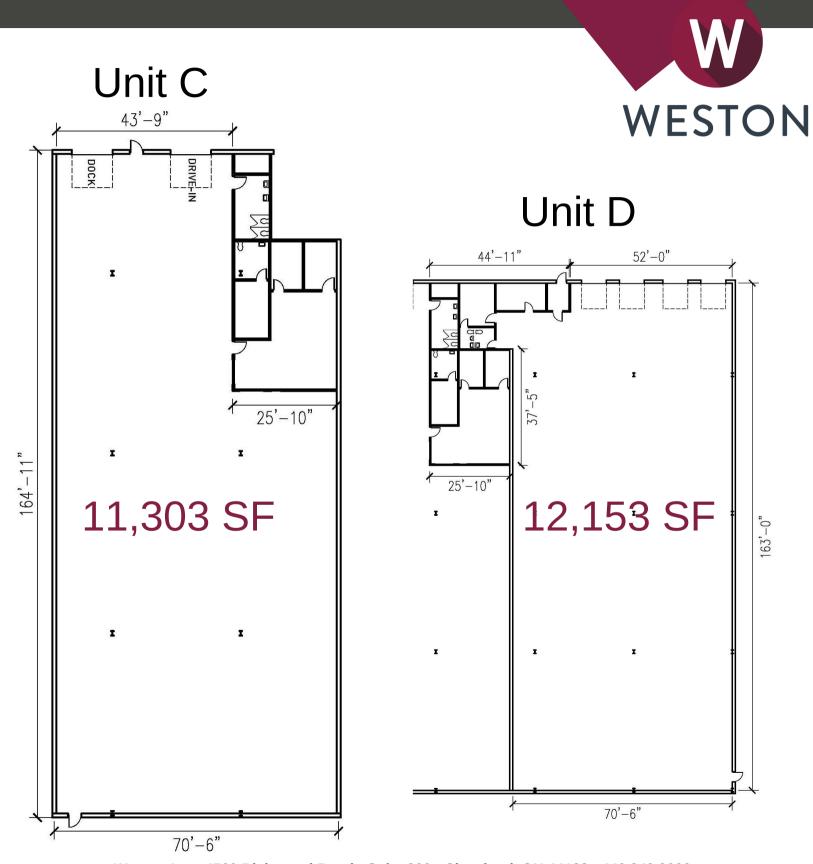

# Highlights

Unit C: 11,303 SF / 1,168 Office

1 Dock - 1 Drive-In

• Unit D: 12,153 SF / 500 Office

4 Docks

• 18' Clear Height

Near I-480, I-176, & I-77

 Spaces accommodate a variety of businesses

### Floor Plans

Weston Inc.- 4760 Richmond Road - Suite 200 - Cleveland, OH 44128 - 440.349.9000