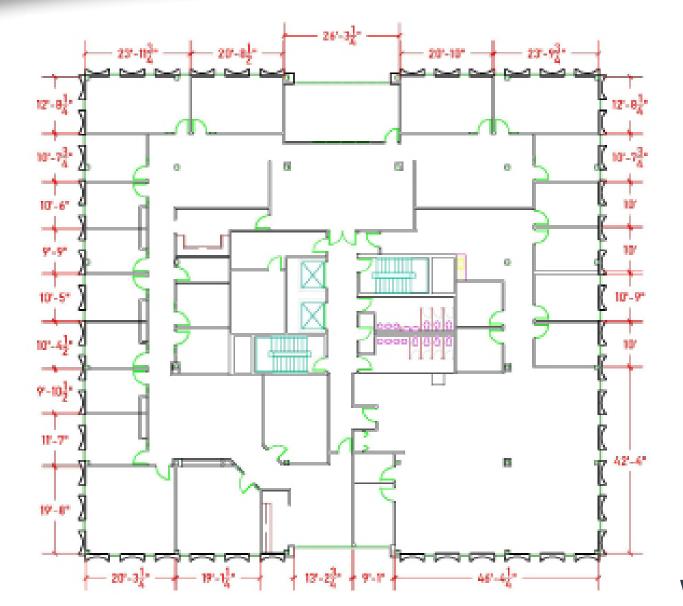

# HIGHLIGHTS

- 13,440 SF
- Windows on all sides
- Beautiful views of Solon
- Affordable
- Near shopping and the Metro Parks
- Access to I-480 is just a quick drive north on Harper Road.



Professionally Owned & Managed by Weston

### For more information, please contact:

### Jeff Kennedy

jkennedy@teamweston.com 216-313-5936 - Cell 440-914-8420 - Office

### Mark Truesdell

mtruesdell@teamweston.com 513-236-1659 - Cell 440-914-8407 - Office

### Jack Green

jgreen@teamweston.com 330-421-9203 - Cell 440-914-8429 - Office

## 29100 Floor Plan





## **Aerial View**



29300 Aurora Rd. Another great Weston property for lease!



Weston owns and manages a real estate portfolio of more than 21m SF in 8 states across the country. Established in 1972, our company today has offices in Cleveland, Ohio and Louisville, KY. We maintain strong relationships with over 750 tenants nationwide.

## Мар





Our Core Purpose is to provide homes for businesses by finding solutions that create value.

www.teamweston.com