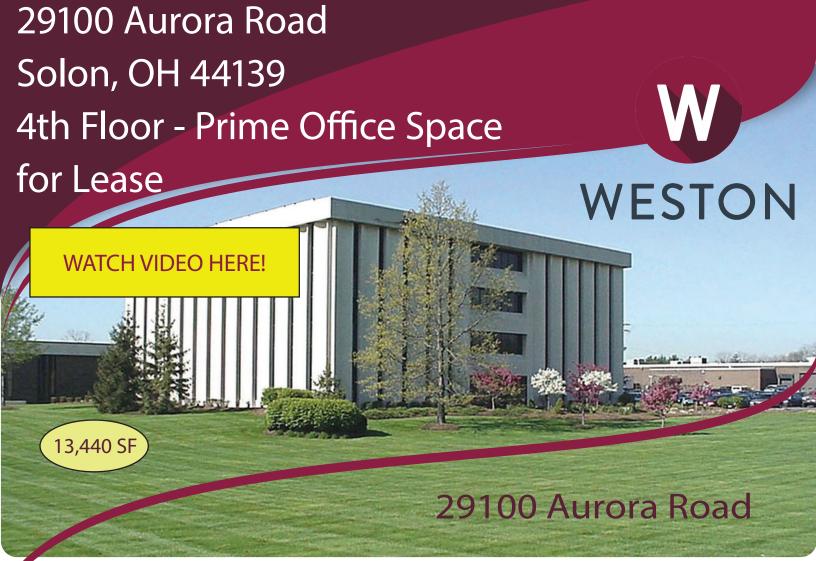

# HIGHLIGHTS

- 13,440 SF
- Windows on all sides
- Beautiful views of Solon
- Affordable
- Near shopping and the Metro Parks
- Access to I-480 is just a quick drive north on Harper Road.

Professionally Owned & Managed by Weston