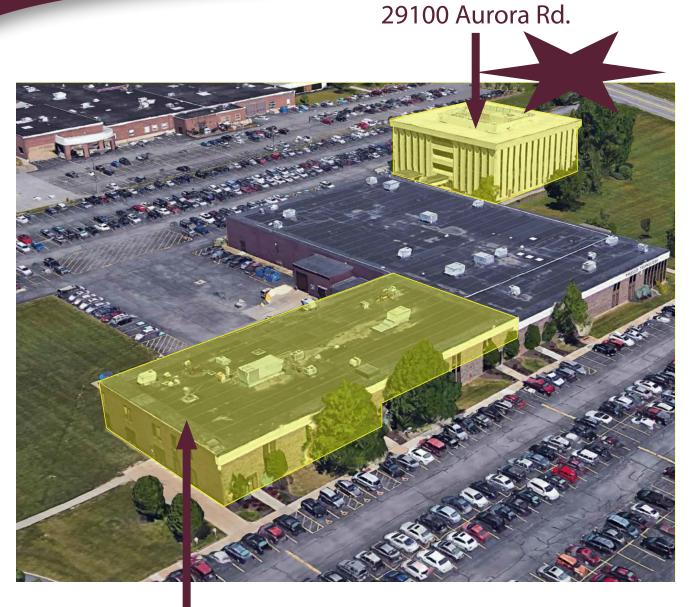

## **Aerial View**

29300 Aurora Rd. Another great Weston property for lease!

Weston owns and manages a real estate portfolio of more than 21m SF in 8 states across the country. Established in 1972, our company today has offices in Cleveland, Ohio and Louisville, KY. We maintain strong relationships with over 750 tenants nationwide.