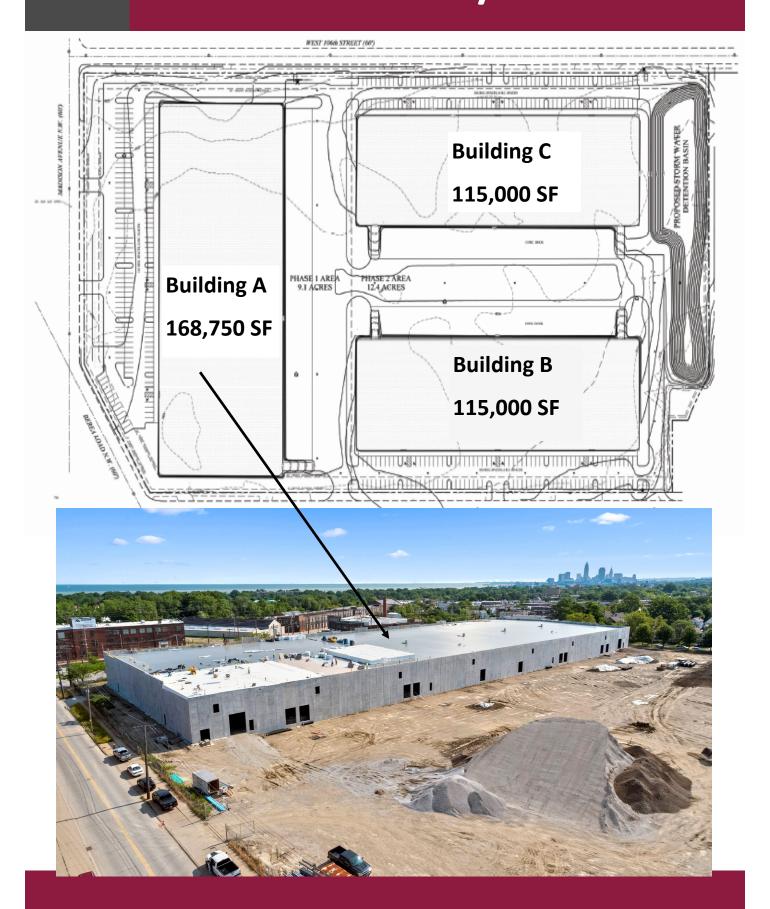

# STATE OF THE ART CONSTRUCTION

BUILDING A: Now Leasing!

- LED Site Lighting
- 50' Structural Bays
- Contemporary Design
- Phase I: 168,750 SF Building
- Phase II: Up to an additional 230,000 SF
- Built to Suit
- 24' Clear Height

# THE PROPERTY / THE PLAN