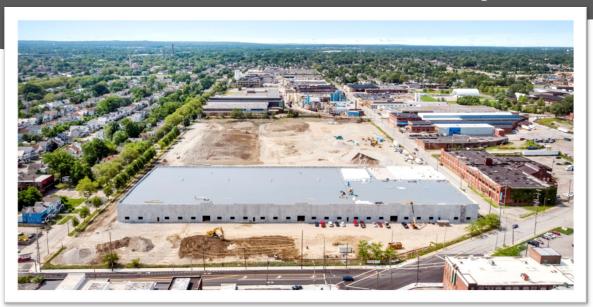

### **MADISON INDUSTRIAL PARK**

10801 Madison Avenue—Cleveland, OH 44102



# STATE OF THE ART CONSTRUCTION

BUILDING A: Now Leasing!

- LED Site Lighting
- 50' Structural Bays
- Contemporary Design
- Phase I: 168,750 SF Building
- Phase II: Up to an additional 230,000 SF
- Built to Suit
- 24' Clear Height



# THE PROPERTY / THE PLAN



## **TEAM WESTON**

Weston has been providing homes for businesses since 1972, and has the ability to exceed our customers' expectations. While the lease is important to us, what matters the most is the relationship that we share with our tenants. We consult with you on your real estate requirements and work with you on lowering your occupancy costs.

For more information and to tour this warehouse or others, please call!



#### Please contact:

Jeff Kennedy
jkennedy@teamweston.com
440.914.8420





Weston owns and manages a real estate portfolio of more than 16m SF in 8 states across the country. Established in 1972, our company today has offices in Cleveland, Ohio and Louisville, KY. We maintain strong relationships with over 700 tenants nationwide.