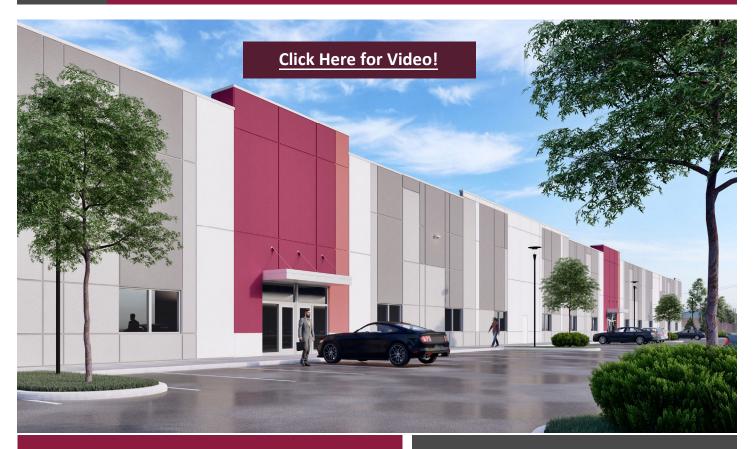

### **MADISON INDUSTRIAL PARK**

10801 Madison Avenue—Cleveland, OH 44102

# STATE OF THE ART CONSTRUCTION

BUILDING A: Now Leasing!

- LED Site Lighting
- 50' Structural Bays
- Contemporary Design
- Phase I: 168,750 SF Building
- Phase II: Up to an additional 230,000 SF
- Built to Suit
- 24' Clear Height