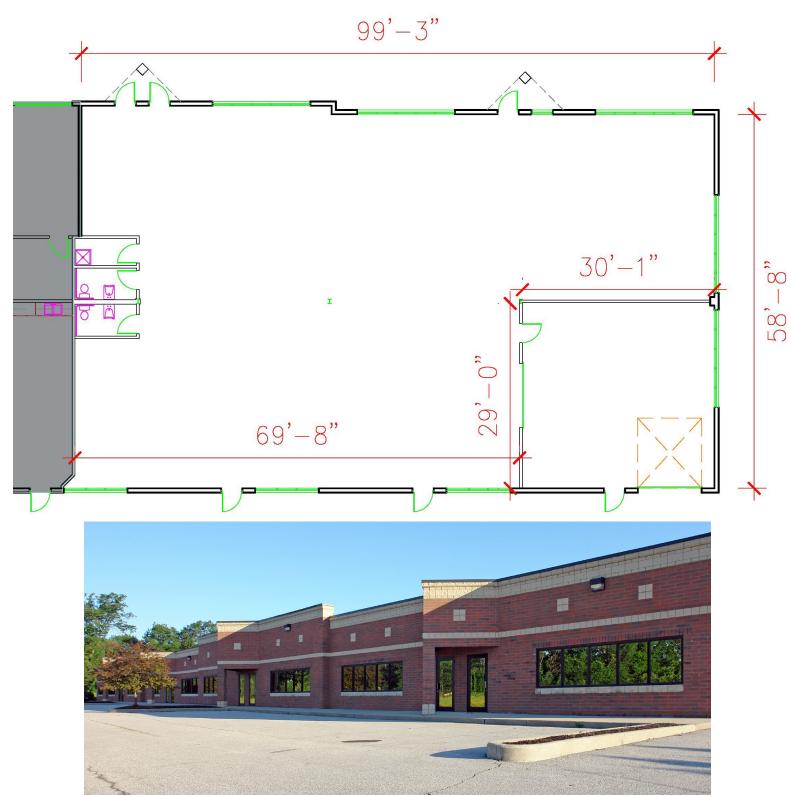

## Floor Plan

WESTON INC. | 4760 Richmond Road | Suite 200 | Cleveland, OH 44128 | 440.349.9000

Weston owns and manages a real estate portfolio of more than 21m SF in 8 states across the country. Established in 1972, our company today has offices in Cleveland, Ohio and Louisville, KY. We maintain strong relationships with over 750 tenants nationwide.