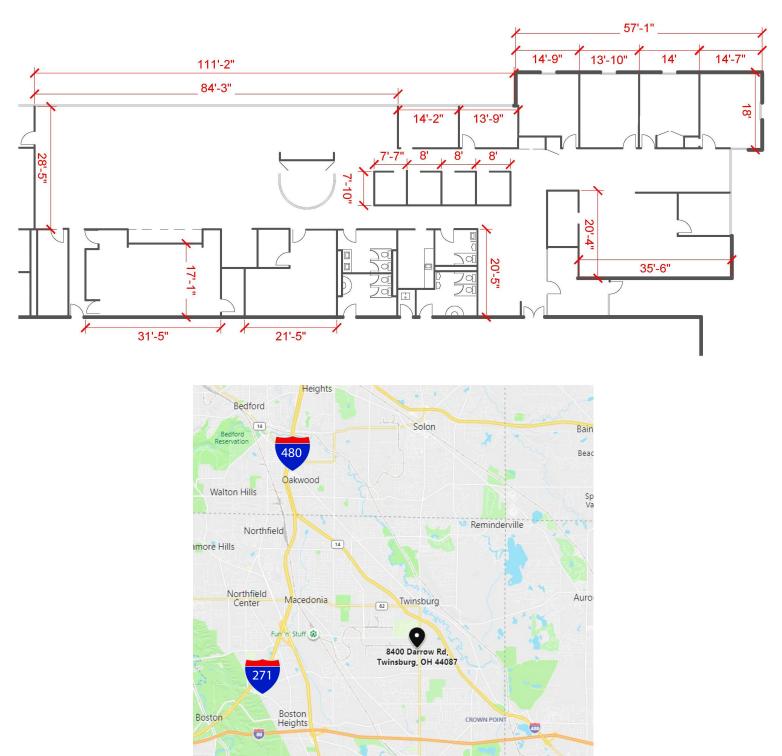

#### For more information, please contact:

Jeff Kennedy jkennedy@teamweston.com 440.914.8420

Mark Truesdell mtruesdell@teamweston.com 440.914.8407

Professionally Owned & Managed by Weston

111

Floor Plan & Map

### 8,720 SF Office Space

WESTON INC. | 4760 Richmond Road | Suite 200 | Cleveland, OH 44128 | 440.349.9000

Weston owns and manages a real estate portfolio of more than 21m SF in 8 states across the country. Established in 1972, our company today has offices in Cleveland, Ohio and Louisville, KY. We maintain strong relationships with over 750 tenants nationwide.