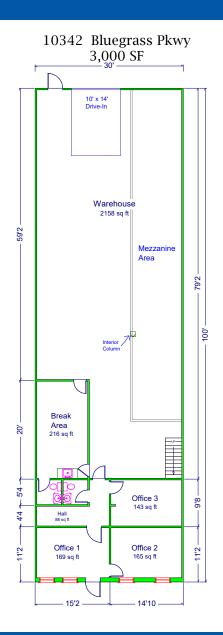

QUANTUM BUSINESS CENTRE 10300-10480 Bluegrass Parkway 1901-1929 Production Drive Louisville, KY 40299

| <u>Suite</u> | Available SF | Office SF | Loading (             | Gross Rent         |
|--------------|--------------|-----------|-----------------------|--------------------|
| 10342        | 3,000 SF     | 800± SF   | (1) Drive-In          | \$1,650            |
| 10424        | 4,164 SF     | 1,400+ SF | (1) Dock/(1) Drive-In | \$2,190            |
| 10428        | 5,270 SF     | 2,000+ SF | (2) Docks             | <del>\$2,785</del> |
| 10482        | 1,200 SF     | 2,000+ SF | (2) Docks             | \$2,785            |
|              |              |           |                       |                    |