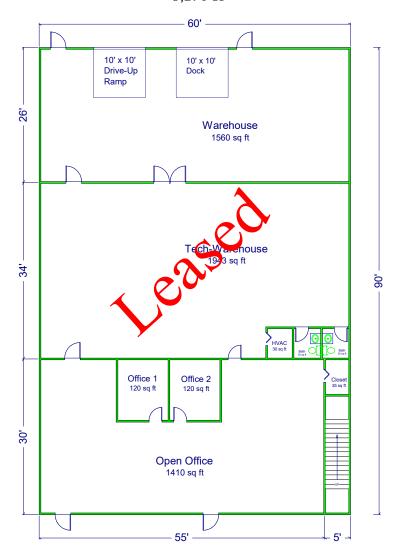

QUANTUM BUSINESS CENTRE 10300-10480 Bluegrass Parkway 1901-1929 Production Drive Louisville, KY 40299

10428 Bluegrass Pkwy 5,270 SF

10482 Bluegrass Pkwy 1,200 SF

We obtained this information from sources we believe are reliable, however, we make no guarantee, warranty or representation about it. It is provided subject to the possibility of errors, omissions, change of price, rental or other conditions, prior sale, lease or financing, or withdrawal without notice. Images or plans presented are not architectural or "as built" drawings and are presented to give an approximation of space/dimensions and, therefore, no warranty or representation, express or implied, is made to their accuracy. It is your responsibility to independently verify that the property is acceptable to you and for your intended use.