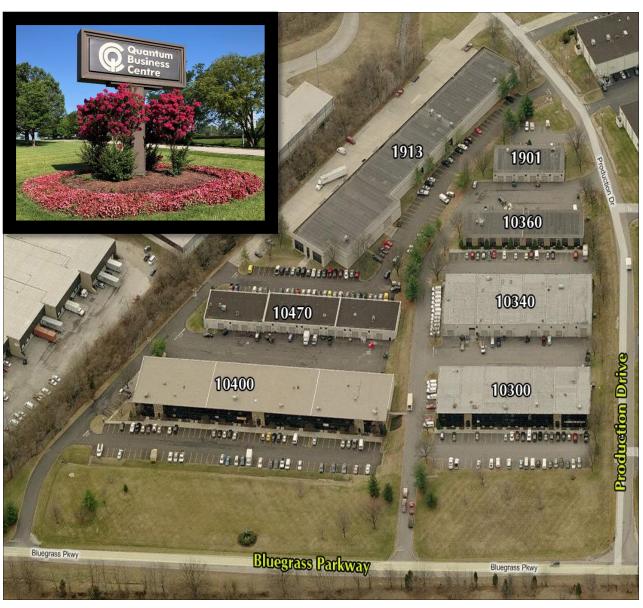

QUANTUM BUSINESS CENTRE 10300-10480 Bluegrass Parkway 1901-1929 Production Drive Louisville, KY 40299

#### **Property Features**

- 182,268 SF in 7 industrial buildings
- Office and warehouse space available
- Dock and drive-in loading
- 14' to 18' clear height
- Sprinkler system

#### **Location Features**

- Located in Bluegrass Business Park at Bluegrass Parkway and Production Drive with access to
  (2) I-64 Interchanges
- Zoned PEC (M-2 Industrial & C-1 Commercial)