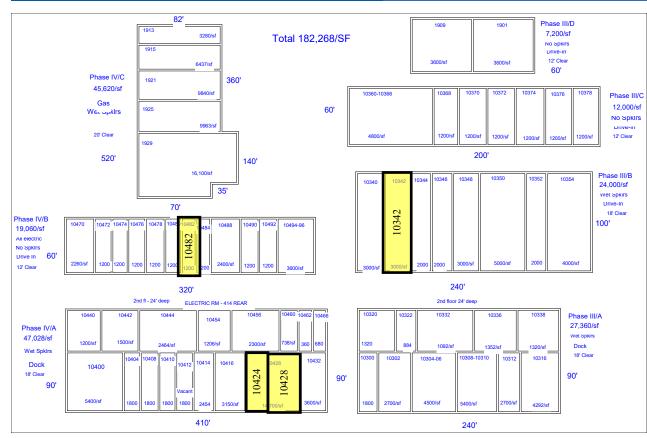

#### **Property Features**

- 182,268 SF in 7 industrial buildings
- Office and warehouse space available
- Dock and drive-in loading
- 14' to 18' clear height
- Sprinkler system

QUANTUM BUSINESS CENTRE 10300-10480 Bluegrass Parkway 1901-1929 Production Drive Louisville, KY 40299

| <u>Suite</u> | Available SF | Office SF | Loading (             | Gross Rent         |
|--------------|--------------|-----------|-----------------------|--------------------|
| 10342        | 3,000 SF     | 800± SF   | (1) Drive-In          | \$1,650            |
| 10424        | 4,164 SF     | 1,400+ SF | (1) Dock/(1) Drive-In | \$2,190            |
| 10428        | 5,270 SF     | 2,000+ SF | (2) Docks             | <del>\$2,785</del> |
| 10482        | 1,200 SF     | 2,000+ SF | (2) Docks             | \$2,785            |
|              |              |           |                       |                    |