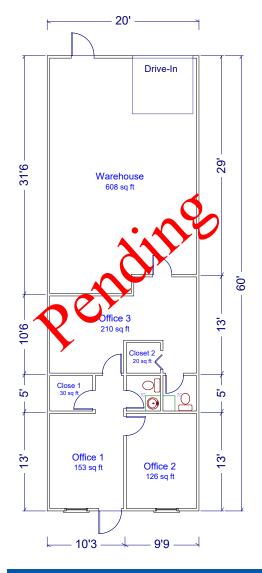

QUANTUM BUSINESS CENTRE 10300-10480 Bluegrass Parkway 1901-1929 Production Drive Louisville, KY 40299

10428 Bluegrass Pkwy 5,270 SF

10482 Bluegrass Pkwy 1,200 SF

We obtained this information from sources we believe are reliable, however, we make no guarantee, warranty or representation about it. It is provided subject to the possibility of errors, omissions, change of price, rental or other conditions, prior sale, lease or financing, or withdrawal without notice. Images or plans presented are not architectural or "as built" drawings and are presented to give an approximation of space/dimensions and, therefore, no warranty or representation, express or implied, is made to their accuracy. It is your responsibility to independently verify that the property is acceptable to you and for your intended use.