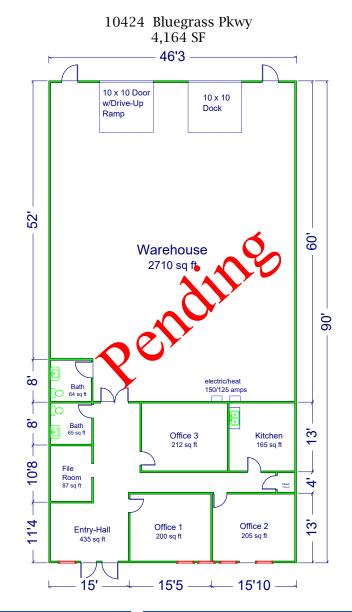

QUANTUM BUSINESS CENTRE 10300-10480 Bluegrass Parkway 1901-1929 Production Drive Louisville, KY 40299

| <u>Suite</u> | Available SF | Office SF | Loading (             | Gross Rent         |
|--------------|--------------|-----------|-----------------------|--------------------|
| 10342        | 3,000 SF     | 800± SF   | (1) Drive-In          | \$1,650            |
| 10424        | 4,164 SF     | 1,400+ SF | (1) Dock/(1) Drive-In | \$2,190            |
| 10428        | 5,270 SF     | 2,000+ SF | (2) Docks             | <del>\$2,785</del> |
| 10482        | 1,200 SF     | 2,000+ SF | (2) Docks             | \$2,785            |
|              |              |           |                       |                    |

QUANTUM BUSINESS CENTRE 10300-10480 Bluegrass Parkway 1901-1929 Production Drive Louisville, KY 40299

We obtained this information from sources we believe are reliable, however, we make no guarantee, warranty or representation about it. It is provided subject to the possibility of errors, omissions, change of price, rental or other conditions, prior sale, lease or financing, or withdrawal without notice. Images or plans presented are not architectural or "as built" drawings and are presented to give an approximation of space/dimensions and, therefore, no warranty or representation, express or implied, is made to their accuracy. It is your responsibility to independently verify that the property is acceptable to you and for your intended use.