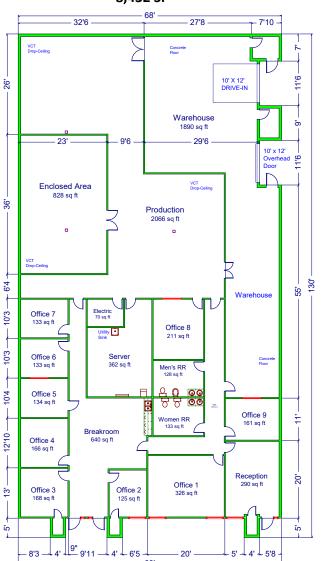

# JEFFERSON TRADE CENTER 3600 Chamberlain Lane Louisville, KY 40299

Suite 336 8,432 SF

Suite 360 2,000 SF

Suite 416 2,906 SF 30'4 -10 x 12 Drive-In Door 16 Warehouse Office 4 Part. Finished Office 11'8 Office 5 Office 3 80 11'8 Office 2 Bath 2 Storage Kitchen OO M 00 **Entry-Halls** Office 1 **-** 4'8 **-** 4' 12'3