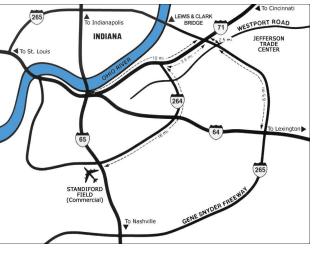

### Location

- Frontage on Interstate 265 and Westport Road
- Near Restaurants, Retailers, Hotel, Office, Ford KTP
- Zoned PEC (M-2 Industrial & C-1 Commercial)