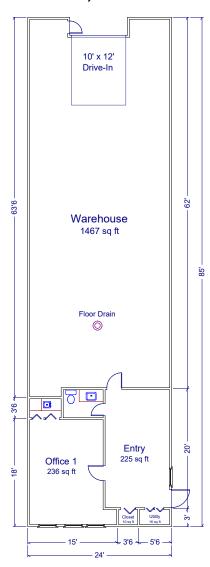

# **IEFFERSON TRADE CENTER** 3600 Chamberlain Lane Louisville, KY 40241

| Suite   | Total<br>Available | Office<br>Area | l<br><b>Loading</b> | Monthly Net<br>Base Rent* |
|---------|--------------------|----------------|---------------------|---------------------------|
| 336     | 8,432 SF           | 6,976 SF       | Drive-In            | \$4,589                   |
| 360     | 2,000 SF           | 500 SF         | Drive-In            | \$897                     |
| 416     | 2,906 SF           | 2,400 SF       | Drive-In            | \$1,599                   |
| 512-518 | 9,600 SF           | 2,105 SF       | (5) Drive-Ins       | \$3,864                   |
| 616     | 2,000 SF           | 1,500 SF       | Drive-In            | \$1,095                   |

# JEFFERSON TRADE CENTER 3600 Chamberlain Lane Louisville, KY 40299

Suite 336 8,432 SF

Suite 360 2,000 SF

Suite 416 2,906 SF 30'4 -10 x 12 Drive-In Door 16 Warehouse Office 4 Part. Finished Office 11'8 Office 5 Office 3 80 11'8 Office 2 Bath 2 Storage Kitchen OO M 00 **Entry-Halls** Office 1 **-** 4'8 **-** 4' 12'3