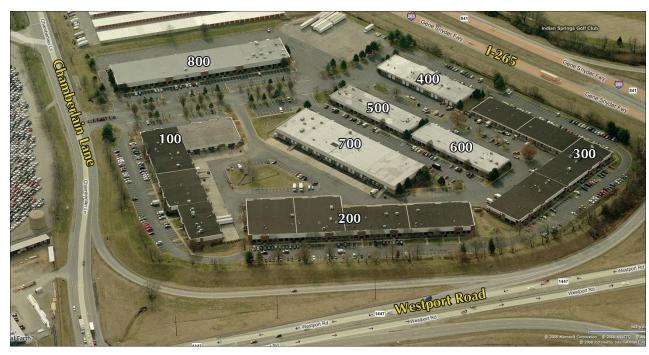

# JEFFERSON TRADE CENTER 3600 Chamberlain Lane Louisville, KY 40241

### **Property Features**

- Flex, Office-Showroom-Warehouse, Retail
- 361,900 SF 8 Buildings
- Dock and Drive-in Loading
- 14' to 18' Ceiling Height
- 3 Phase Electric
- Sprinkler System

### Location

- Frontage on Interstate 265 and Westport Road
- Near Restaurants, Retailers, Hotel, Office, Ford KTP
- Zoned PEC (M-2 Industrial & C-1 Commercial)