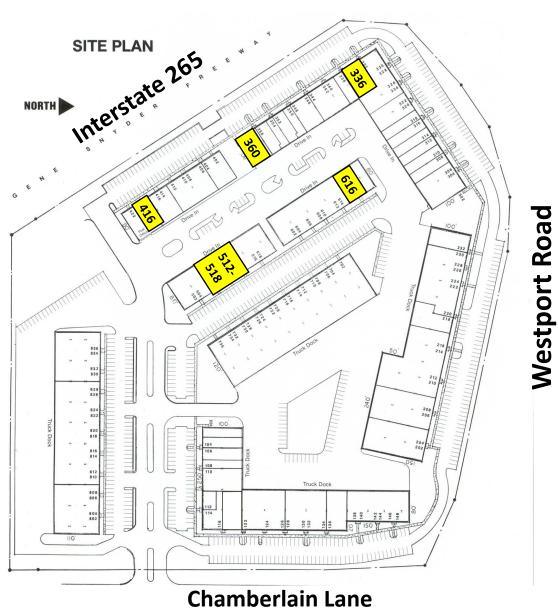

# **IEFFERSON TRADE CENTER** 3600 Chamberlain Lane Louisville, KY 40241

| Suite   | Total<br>Available | Office<br>Area | l<br><b>Loading</b> | Monthly Net<br>Base Rent* |
|---------|--------------------|----------------|---------------------|---------------------------|
| 336     | 8,432 SF           | 6,976 SF       | Drive-In            | \$4,589                   |
| 360     | 2,000 SF           | 500 SF         | Drive-In            | \$897                     |
| 416     | 2,906 SF           | 2,400 SF       | Drive-In            | \$1,599                   |
| 512-518 | 9,600 SF           | 2,105 SF       | (5) Drive-Ins       | \$3,864                   |
| 616     | 2,000 SF           | 1,500 SF       | Drive-In            | \$1,095                   |

- \* Base rent does not include operating expenses\*\*, trash removal, or separately metered gas and electric.
- \*\* Estimated operating expenses for 2021 are \$1.63 per SF/ YR. For example, estimated operating expense for 1,000 SF would be approximately \$136 per month (1,000 SF x \$1.63 / 12 months) in addition to the Base Rent.