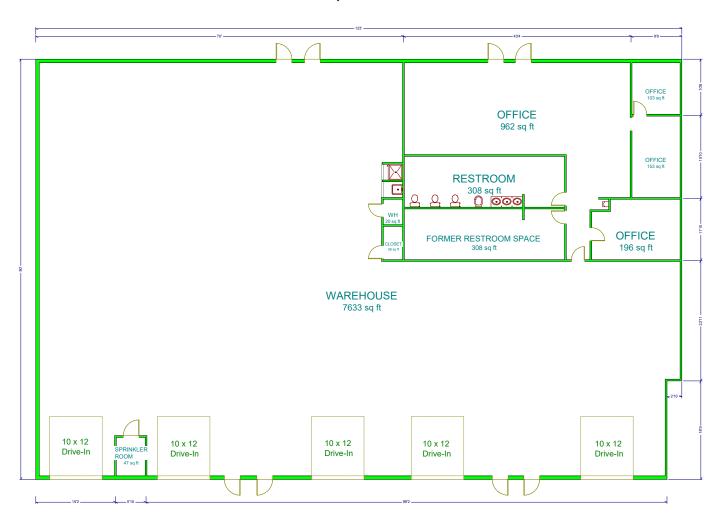

# **IEFFERSON TRADE CENTER** 3600 Chamberlain Lane Louisville, KY 40241

| Suite   | Total<br>Available | Office<br>Area | l<br><b>Loading</b> | Monthly Net<br>Base Rent* |
|---------|--------------------|----------------|---------------------|---------------------------|
| 336     | 8,432 SF           | 6,976 SF       | Drive-In            | \$4,589                   |
| 360     | 2,000 SF           | 500 SF         | Drive-In            | \$897                     |
| 416     | 2,906 SF           | 2,400 SF       | Drive-In            | \$1,599                   |
| 512-518 | 9,600 SF           | 2,105 SF       | (5) Drive-Ins       | \$3,864                   |
| 616     | 2,000 SF           | 1,500 SF       | Drive-In            | \$1,095                   |