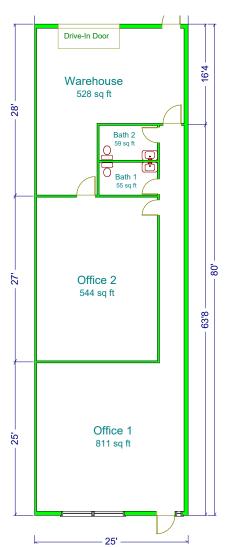

# **IEFFERSON TRADE CENTER** 3600 Chamberlain Lane Louisville, KY 40241

| Suite   | Total<br>Available | Office<br>Area | l<br><b>Loading</b> | Monthly Net<br>Base Rent* |
|---------|--------------------|----------------|---------------------|---------------------------|
| 336     | 8,432 SF           | 6,976 SF       | Drive-In            | \$4,589                   |
| 360     | 2,000 SF           | 500 SF         | Drive-In            | \$897                     |
| 416     | 2,906 SF           | 2,400 SF       | Drive-In            | \$1,599                   |
| 512-518 | 9,600 SF           | 2,105 SF       | (5) Drive-Ins       | \$3,864                   |
| 616     | 2,000 SF           | 1,500 SF       | Drive-In            | \$1,095                   |

# JEFFERSON TRADE CENTER 3600 Chamberlain Lane Louisville, KY 40299

Suite 616 2,000 SF

Suite 512-518 9,600 SF

We obtained this information from sources we believe are reliable, however, we make no guarantee, warranty or representation about it. It is provided subject to the possibility of errors, omissions, change of price, rental or other conditions, prior sale, lease or financing, or withdrawal without notice. Images or plans presented are not architectural or "as built" drawings and are presented to give an approximation of space/dimensions and, therefore, no warranty or representation, express or implied, is made to their accuracy. It is your responsibility to independently verify that the property is acceptable to you and for your intended use.