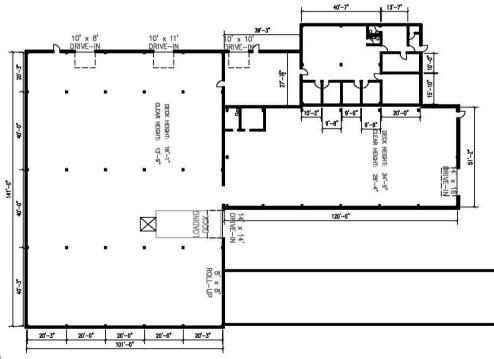

## Floor Plans

Floor Plan Main Building 117,456 SF - 4,752 SF Office

Floor Plan Additional Building 24,570 SF -2,577 SF Office

Jeff Kennedy jkennedy@teamweston.com Office: 440-914-8420 Cell: 216-313-5936