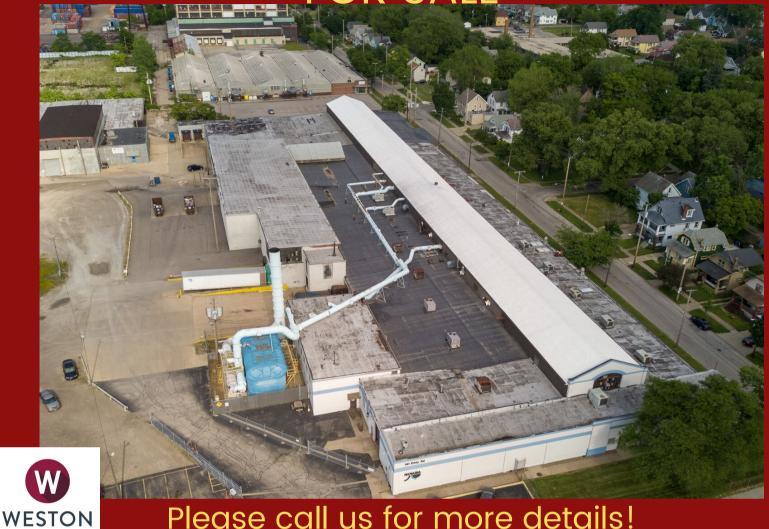

## 341-353 Eddy Road | Cleveland, OH 44108

Please call us for more details!

142,026 Docks: Square Feet: 8

Office Space: 7,329 SF Drive Ins:

Clear Height: Up to 24' Sales Price: Please Contact Us!

Power: Zoning: Industrial