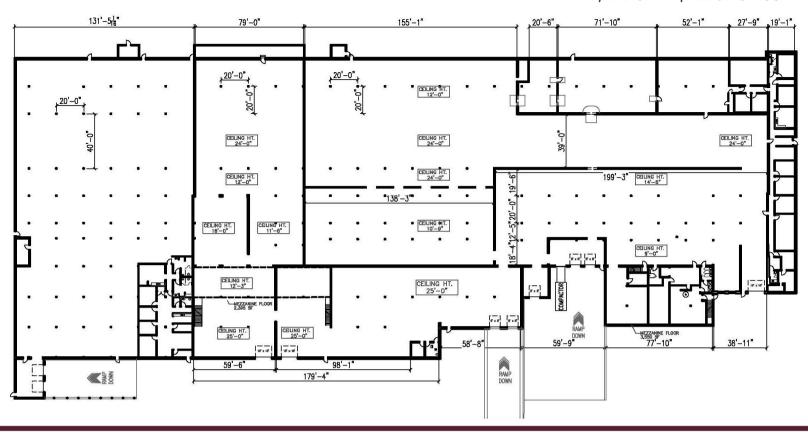

## Floor Plans

Floor Plan Main Building 117,456 SF - 4,752 SF Office

Floor Plan Additional Building 24,570 SF -2,577 SF Office

Jeff Kennedy jkennedy@teamweston.com Office: 440-914-8420 Cell: 216-313-5936