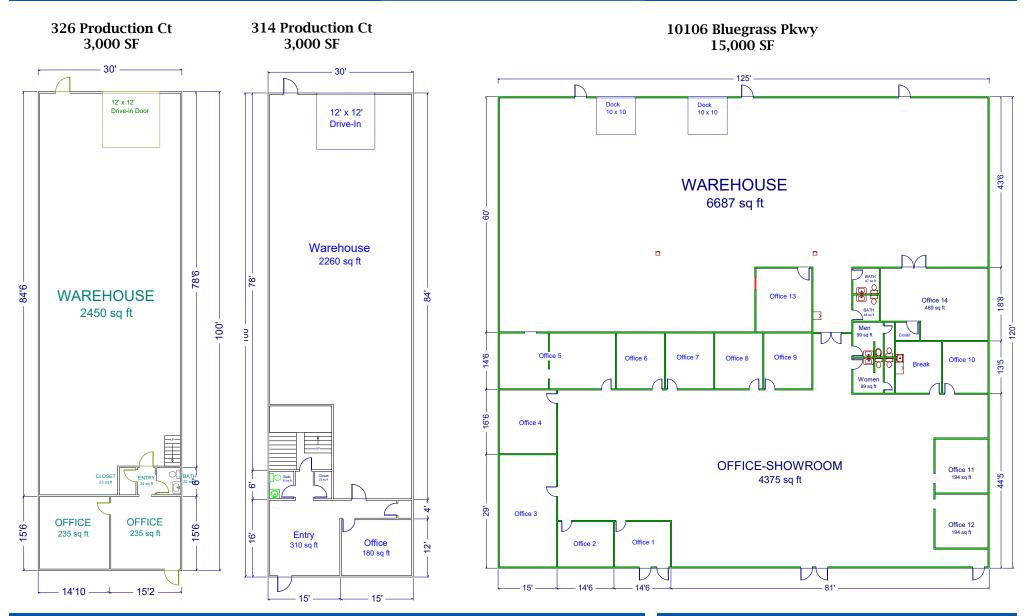

#### **BLUEGRASS CORPORATE CENTER** 100 - 10129 Production Court Louisville, KY 40299

| Suite # | Total SF  | Office SF | Loading  | Net Rent* |
|---------|-----------|-----------|----------|-----------|
| 314     | 3,000 SF  | 700± SF   | Drive-In | \$1,263   |
| 326     | 3,000 SF  | 505 SF    | Drive-In | \$1,180   |
| 10106   | 15,000 SF | 8,000+ SF | Dock     | \$7,225   |