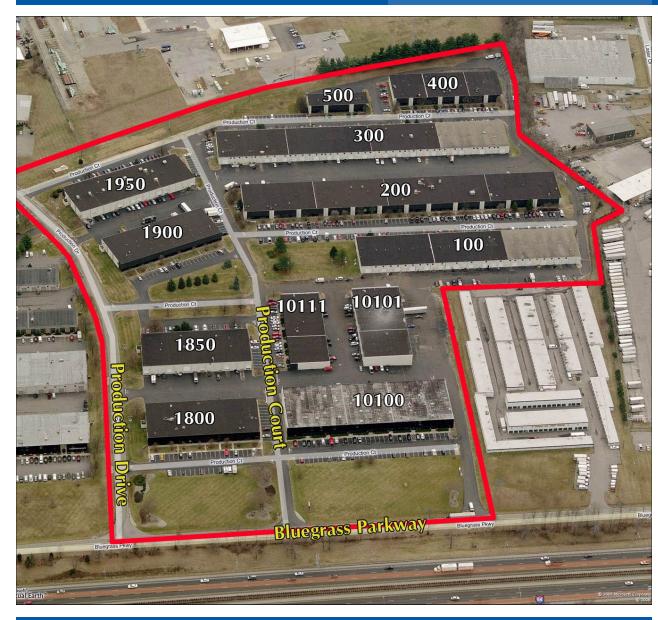

#### BLUEGRASS CORPORATE CENTER 100 - 10129 Production Court Louisville, KY 40299

#### **Property Features**

- 1,000 to 40,000 SF Office/Flex/Warehouse
- 394,200 SF in 12 buildings
- Dock and Drive-in loading
- Up to 18' Clear Height
- 3-Phase Electric
- Sprinkler System

### *Location*

- Bluegrass Commerce Park
- Near I-64 Interchanges (Hurstbourne / Blankenbaker)
- Zoned PEC (M-2 Industrial & C-1 Commercial)

# FOR LEASE

Site Plan

Drive In

122

126 126 120-

352 348 348 340 338 338 338 338 338

10-112

Truck Dock

332

Drive I

324 3324 3324 3329 3329

130-132

136

63

23

418

Bluegrass Parkway

1808 1812-1816 1816

Truck Dock

854 858 862 866 870

Q

Dest

1

804

850

Production Court

0 

b

10102

Truck Dock

10107-09

10105

10103

10101

(mmm)

102

¢Ç,

100-108

10106

1012

10125 10121

10119 10117

10115

10113 10111

312 310 306 306

302 8

10100

10444 Bluegrass Parkway Louisville, Kentucky 40299 Phone: (502) 379-6000 | www.ccre.biz