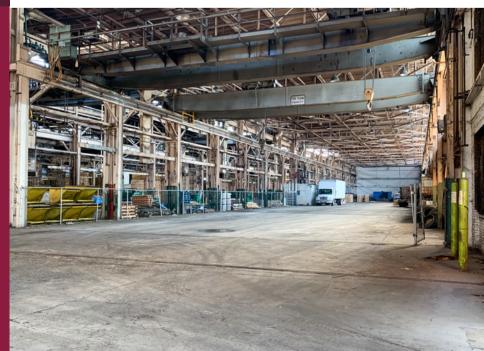

## Heavy Industrial Facility

#### Highlights

- Bays: E, H & I Available
- 17,000 SF Each
- 1 Drive-In per Bay
- 42' Clear Height
- 2 Operable Cranes with 30-Ton Capacity
- Professionally Owned & Managed by Weston
- Close to I-71, I-77 & I-480
- Very Competitive Rates