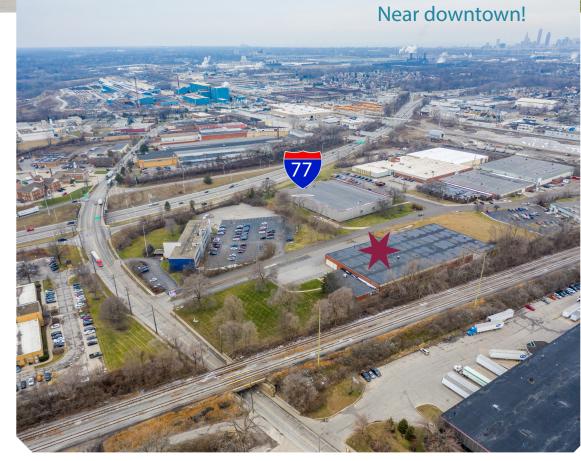

## H i g h l i g h t s

• 58,000 SF Available

Warehouse: 54,500 SF

• Office: 4,505 SF

3 Docks

1 Drive-In

16' Clear Height

Excellent Cleveland Location

Easy Access to
I-77 & I-480

Professionally Owned & Managed by Weston

WESTON INC. | 4760 Richmond Road | Suite 200 | Cleveland, OH 44128 | 440.349.9000

Weston owns and manages a real estate portfolio of more than 16m SF in 8 states across the country. Established in 1972, our company today has offices in Cleveland, Ohio and Louisville, KY. We maintain strong relationships with over 700 tenants nationwide.