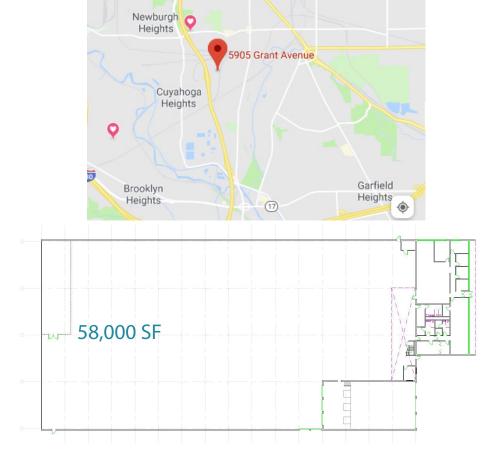

## 5905 Grant Avenue Cleveland, OH 44105

## Highlights

- 58,000 SF Available
- Warehouse: 54,500 SF
- Office: 4,505 SF
- 3 Docks
- 1 Drive-In
- 16' Clear Height
- Excellent Cleveland Location
- Easy Access to I-77 & I-480

For more information, please contact: