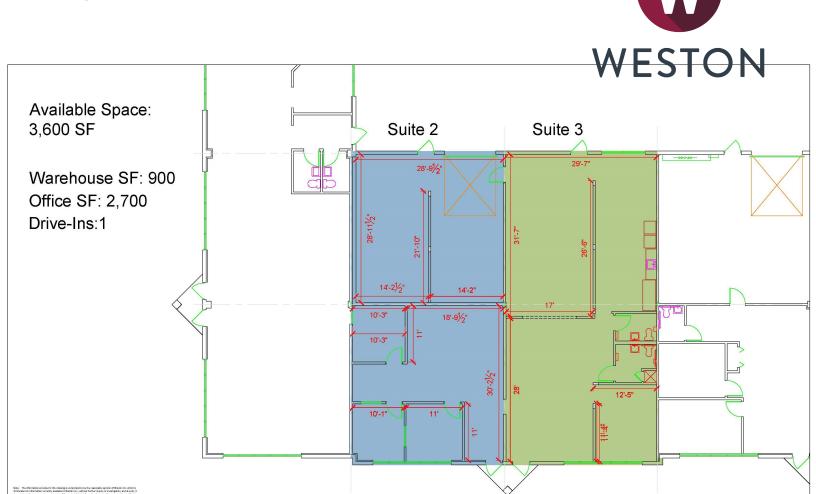

## WESTON

**Upscale Flex Space** 

- 2 Suites Available
- 3,600 SF Total / 1,800 SF Each Suite
- Office and Warehouse
- 16'Clear Height
- 1 Drive-In
- 30'x 30'Column Spacing
- Professionally Landscaped

Professionally Owned & Managed by Weston

## Map & Floor Plan

WESTON INC. | 4760 Richmond Road | Suite 200 | Cleveland, OH 44128 | 440.349.9000

Weston owns and manages a real estate portfolio of more than 16m SF in 8 states across the country. Established in 1972, our company today has offices in Cleveland, Ohio and Louisville, KY. We maintain strong relationships with over 700 tenants nationwide.