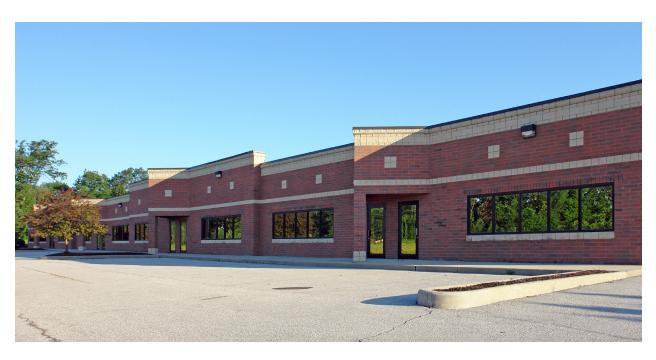

## WESTON

**Upscale Flex Space** 

- 2 Suites Available
- 3,600 SF Total / 1,800 SF Each Suite
- Office and Warehouse
- 16'Clear Height
- 1 Drive-In
- 30'x 30'Column Spacing
- Professionally Landscaped

Professionally Owned & Managed by Weston