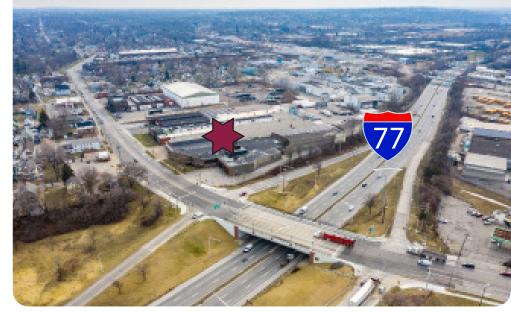

## 5200 Harvard Avenue Newburgh Hts., OH 44105 For Lease

T Me

WATCH VIDEO HERE!

- 57,045 SF Available
- 2,000 SF Office Space
- 6 Docks
- 4 Drive-Ins
- Near I-77

Professionally Owned & Managed by Weston

## **Prime Location!**

WESTON INC. | 4760 Richmond Road | Suite 200 | Cleveland, OH 44128 | 440.349.9000 | www.teamweston.com