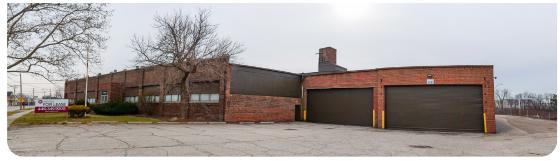

## 5200 Harvard Avenue Newburgh Hts., OH 44105 For Lease

T Me

WATCH VIDEO HERE!

- 57,045 SF Available
- 2,000 SF Office Space
- 6 Docks
- 4 Drive-Ins
- Near I-77

Professionally Owned & Managed by Weston