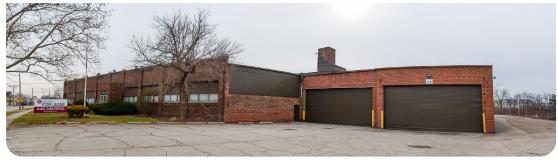

## 5200 Harvard Avenue For Lease Newburgh Hts., OH 44105

- 2,000 SF Office Space
- 6 Docks
- 4 Drive-Ins
- Near I-77

**Professionally Owned** & Managed by Weston