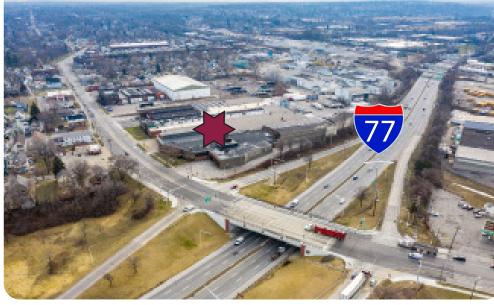

## 5200 Harvard Avenue For Lease Newburgh Hts., OH 44105



- 2,000 SF Office Space
- 6 Docks
- 4 Drive-Ins
- Near I-77

**Professionally Owned** & Managed by Weston



## **Prime Location!**



## Floor Plan







Cell: 216-313-5936

Mark Truesdell mtruesdell@teamweston.com Office: 440-914-8407

Cell: 513-236-1659





Jack Green
jgreen@teamweston.com
Office: 440-914-8429
Cell: 330-421-9203

Weston owns and manages a real estate portfolio of more than 21m SF in 7 states across the country. Established in 1972, our company today has offices in Cleveland, Ohio and Louisville, KY. We maintain strong relationships with over 750 tenants nationwide.