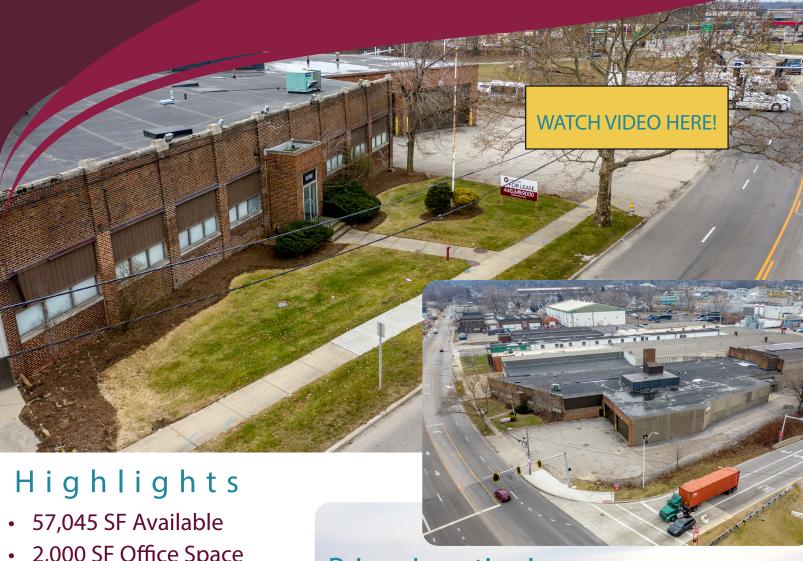

## 5200 Harvard Avenue For Lease Newburgh Hts., OH 44105

- 2,000 SF Office Space
- 6 Docks
- 4 Drive-Ins
- Near I-77

**Professionally Owned** & Managed by Weston