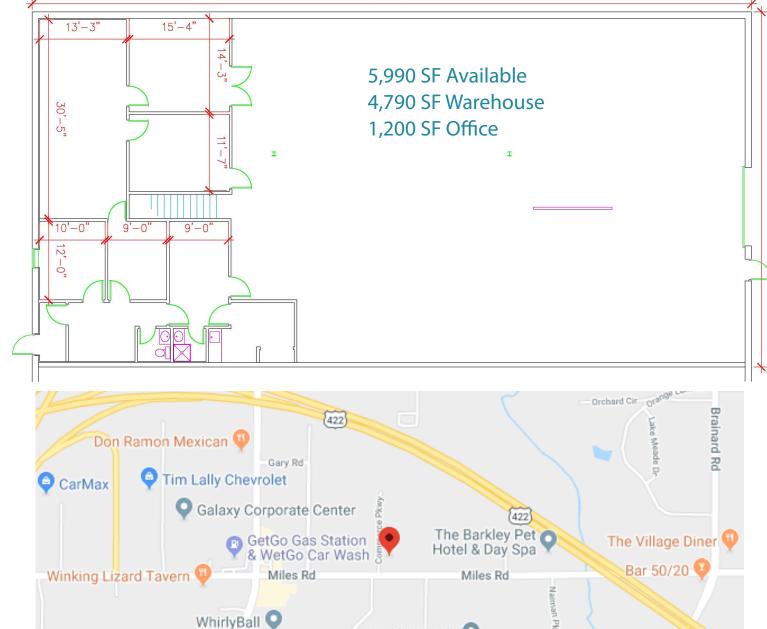

## Highlights

- 5,990 SF Available
- 4,790 SF Warehouse / 1,200 SF Office
- 1 Drive-In
- 16' Clear Height
- Competitive Lease Rates
- Great Access to I-271, I-480 and Route 422

For more information, please contact:

Jeff Kennedy jkennedy@teamweston.com 440.914.8420

Professionally Owned & Managed by Weston

Mark Truesdell mtruesdell@teamweston.com 440.914.8407

(422)

Map data @2020

110'-0"

WESTON INC. | 4760 Richmond Road | Suite 200 | Cleveland, OH 44128 | 440.349.9000