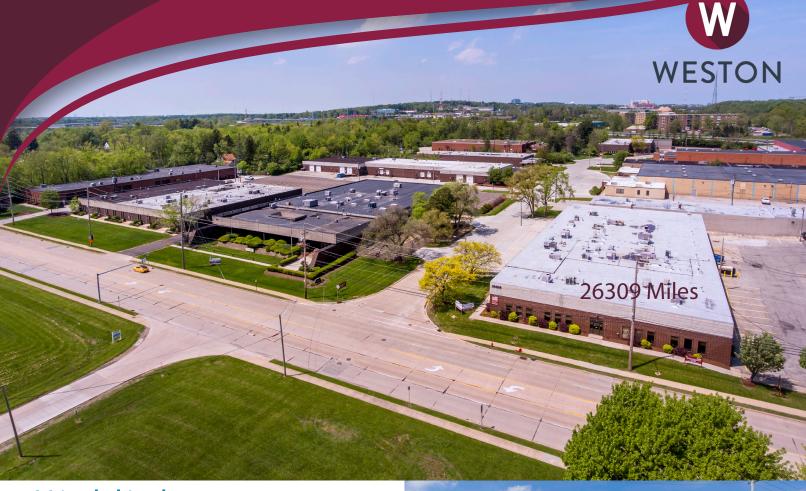

## 26309 Miles Road Warrensville Hts., OH 44128

## Highlights

- 5,990 SF Available
- 4,790 SF Warehouse / 1,200 SF Office
- 1 Drive-In
- 16' Clear Height
- Competitive Lease Rates
- Great Access to I-271, I-480 and Route 422

For more information, please contact: