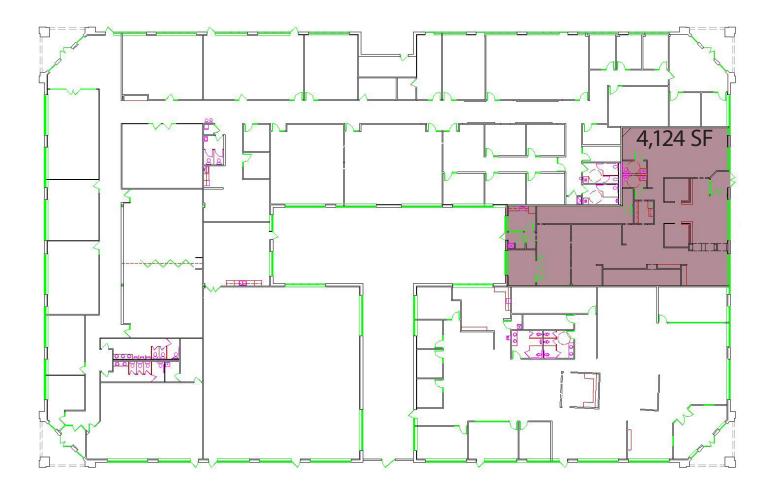

### Highlights

- . 4,124 SF Available
- · Flexible Configurations
- · Courtyard Access
- . Tremendous Visibility
- · Close Proximity to I-271 & I-480

# MAP & FLOOR PLAN

Weston owns and manages a real estate portfolio of more than 14m SF in 9 states across the country. Established in 1972, our company today has offices in Cleveland, OH and Louisville, KY. We maintain strong relationships with over 750 tenants nationwide.