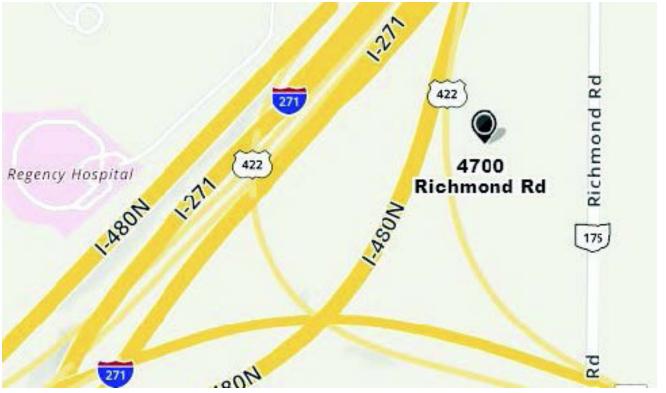

# MAP & FLOOR PLAN

Weston owns and manages a real estate portfolio of more than 14m SF in 9 states across the country. Established in 1972, our company today has offices in Cleveland, OH and Louisville, KY. We maintain strong relationships with over 750 tenants nationwide.