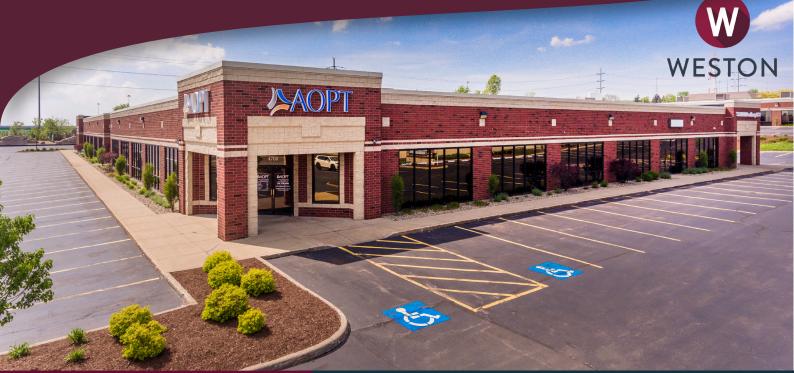

## EXCEPTIONAL HIGH-IMAGE OFFICE / FLEX SPACE FOR LEASE

#### 4700 Richmond Road Warrensville Heights, OH 44128

WESTON

WESTON INC. | 4760 Richmond Road | Suite 200 | Cleveland, OH 44128 | 440.349.9000 Weston owns and manages a real estate portfolio of more than 14m SF in 9 states across the country. Established in 1972, our company today has offices in Cleveland, OH and Louisville, KY. We maintain strong relationships with over 750 tenants nationwide.