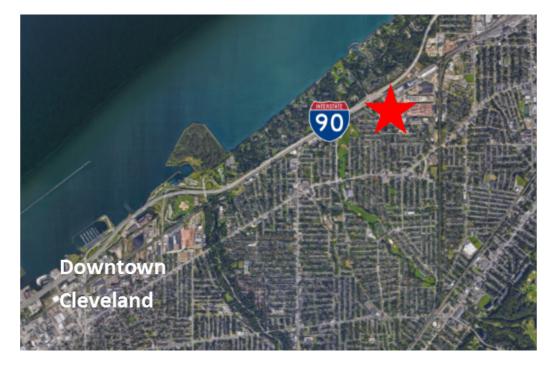

Professionally Owned & Managed by Weston

This facility is located at the Eddy Road exit off of I-90 in Cleveland. There is visibility on Eddy Road and with awnings and signage it would make a great corporate headquarters.

### Floor Plan & Map