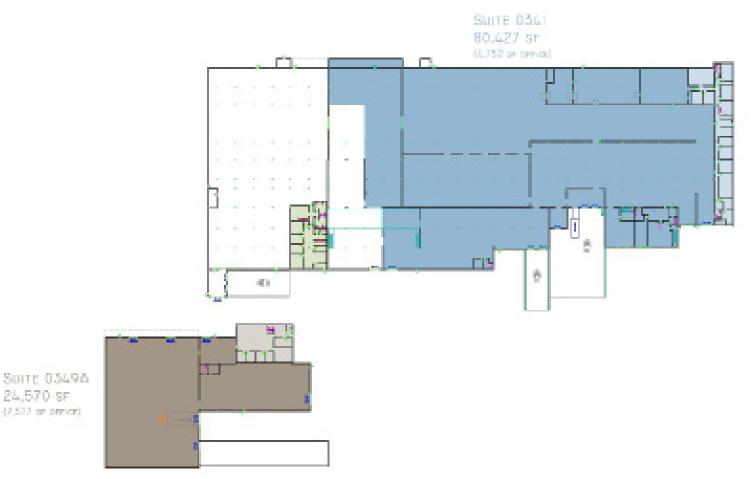

## Highlights

- 104,817 SF
- 8 Docks; Space for Additional Dock
- 8 Drive-Ins
- Up to 24' Clear Height
- Climate Controlled in 29,000 SF
- Fully Sprinklered
- Extremely Heavy Power & Gas
- Fully Fenced-In Lot
- On 6.5 Acres with Ample Parking

### Floor Plan & Map